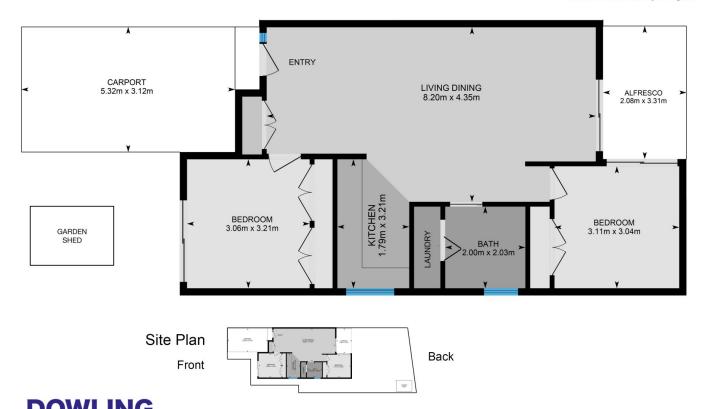

### 2/135 Mount Hall Road Raymond Terrace NSW

ALSO OPPORTUNITY TO BUY NEXT DOOR, ENABLES FULL DUPLEX.

Ideally located in the heart of the Lakeside estate and within walking distance to a host of facilities including High, primary and pre schools, neighborhood shopping complex, Tavern and Day Care.

#### Features:

- 2 Bedrooms with built ins
- Open planned living and dining
- Separate Kitchen
- High ceilings
- Cavity brick feature wall