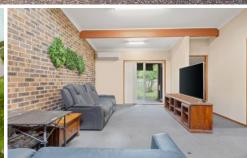

#### Features:

- 2 Bedrooms with built ins
- Open planned living and dining
- Separate Kitchen
- High ceilings
- Cavity brick feature wall