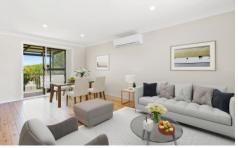

Polished floorboards, new blinds, new RC/AC & new LED lighting throughout

3 bedrooms with newly installed mirrored robes and ceiling fans

Laundry with custom cabinetry to create greater storage