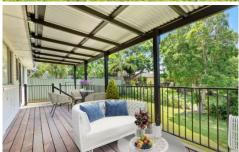

A welcoming front verandah enhances the street appeal & gives you an insight to what is inside

The kitchen has been gutted to create a better work flow with a niche to create a sleek space saving brekkie or desk area. A large corner pantry and pot drawers make for an efficient kitchen. Hidden bins for recyclables makes it easy to be green