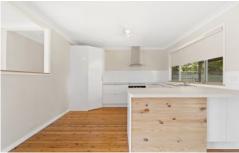

A welcoming front verandah enhances the street appeal & gives you an insight to what is inside

The kitchen has been gutted to create a better work flow with a niche to create a sleek space saving brekkie or desk area. A large corner pantry and pot drawers make for an efficient kitchen. Hidden bins for recyclables makes it easy to be green