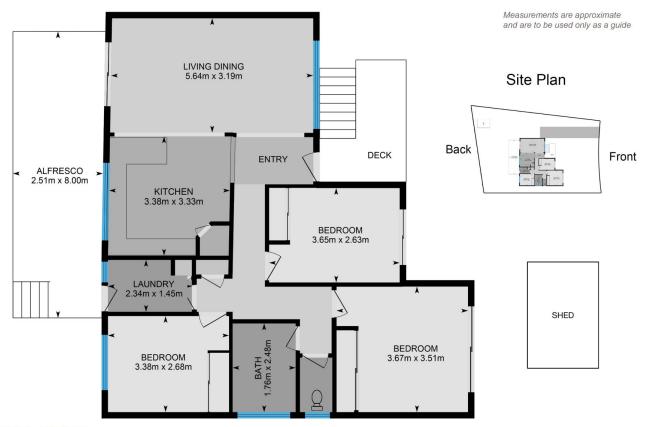

## 2 Sabre Avenue Raymond Terrace NSW

An overhaul was needed to start this home afresh & the work is now complete! Move straight in to your tastefully renovated home. Natural ventilation is aided by the elevation of the home.

A welcoming front verandah enhances the street appeal & gives you an insight to what is inside

The kitchen has been gutted to create a better work flow with a niche to create a sleek space saving brekkie or desk area. A large corner pantry and pot drawers make for an efficient kitchen. Hidden bins for recyclables makes it easy to be green

Polished floorboards, new blinds, new RC/AC & new LED lighting throughout

3 bedrooms with newly installed mirrored robes and ceiling fans

Laundry with custom cabinetry to create greater storage

## 3 📭 1 🖳

**Price** : \$ 573,000 **Land Size** : 554 sgm

View : https://www.dowlingterrace.com.au/sale/ns

w/port-stephens/raymond-terrace/residential

/house/7462110

Kim Hammond 0498 990 064

2 Sabre Avenue, Raymond Terrace