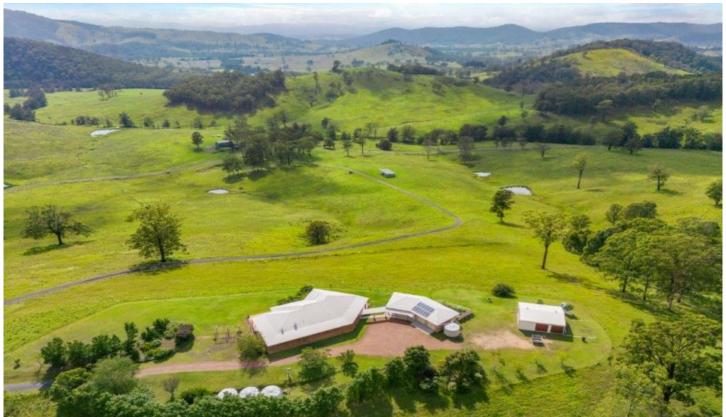

## 185 Moores Road Monkerai NSW

Set in the stunning Monkerai Valley with the beautiful Karuah River flowing from world Heritage State Forest. The valley is renowned for its cattle and dairy. SARIBA is the idyllic all-round lifestyle property; 243 Acres with 70% cleared, rolling grazing paddocks and balance having your own semi rainforest with flowing creeks. All whilst only a short drive to the recreational entry points for the Karuah River.

The stunning location of this 4 Bedroom brick veneer, steel framed home takes in forever valley views with a tar sealed driveway. A brick veneer home, quality built with large entertaining verandahs to 3 sides.

- ? 4 bedrooms all with built in robes
- ? Spacious Master bedroom with ensuite
- ? 2nd guest bathroom

4 🔼 2 🖳

Land Size: 243 Acres

View : https://www.dowlingterrace.com.au/sale/ns w/mid-north-coast/monkerai/residential/rural