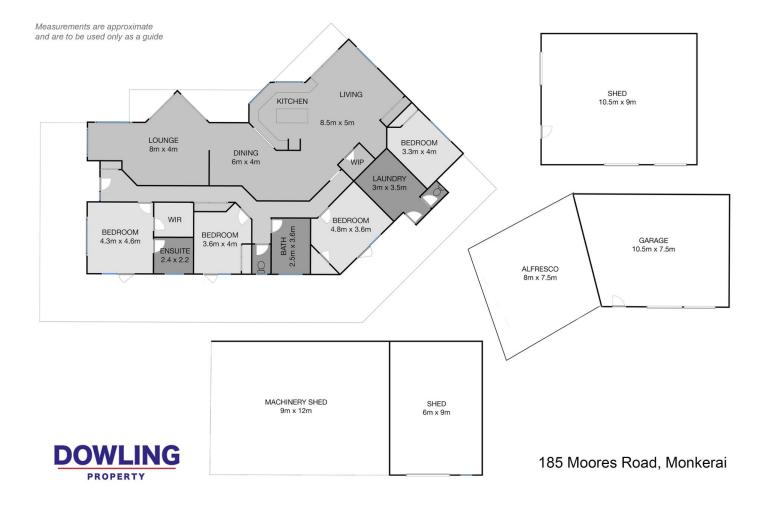

The stunning location of this 4 Bedroom brick veneer, steel framed home takes in forever valley views with a tar sealed driveway. A brick veneer home, quality built with large entertaining verandahs to 3 sides.

- ? 4 bedrooms all with built in robes
- ? Spacious Master bedroom with ensuite
- ? 2nd guest bathroom

4 🔼 2 🖳

Land Size: 243 Acres

View : https://www.dowlingterrace.com.au/sale/ns w/mid-north-coast/monkerai/residential/rural