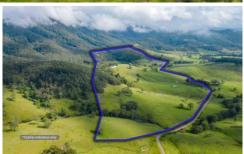

## 185 Moores Road Monkerai NSW

Set in the stunning Monkerai Valley with the beautiful Karuah River flowing from world Heritage State Forest. The valley is renowned for its cattle and dairy. SARIBA is the idyllic all-round lifestyle property; 243 Acres with 70% cleared, rolling grazing paddocks and balance having your own semi rainforest with flowing creeks. All whilst only a short drive to the recreational entry points for the Karuah River.

- ? 4 bedrooms all with built in robes
- ? Spacious Master bedroom with ensuite
- ? 2nd guest bathroom

4 🔼 2 🖳

Land Size: 243 Acres

View : https://www.dowlingterrace.com.au/sale/ns w/mid-north-coast/monkerai/residential/rural