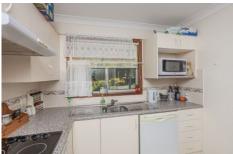

Set on a 534m2 lot it features:

- \* 3 bedrooms, 2 with built-in robes
- \* Open planned L shaped lounge/dining
- \* Separate kitchen
- \* All in one renovated bathroom
- \* Paved back area
- \* External laundry
- \* Elevated home that offers underhouse storage