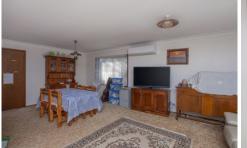

Set on a 534m2 lot it features:

- \* 3 bedrooms, 2 with built-in robes
- \* Open planned L shaped lounge/dining
- \* Separate kitchen
- \* All in one renovated bathroom
- \* Paved back area
- \* External laundry
- \* Elevated home that offers underhouse storage