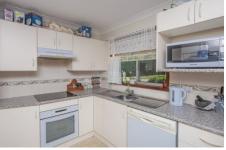

Set on a 534m2 lot it features:

- \* 3 bedrooms, 2 with built-in robes
- \* Open planned L shaped lounge/dining
- \* Separate kitchen
- \* All in one renovated bathroom
- \* Paved back area
- \* External laundry
- \* Elevated home that offers underhouse storage