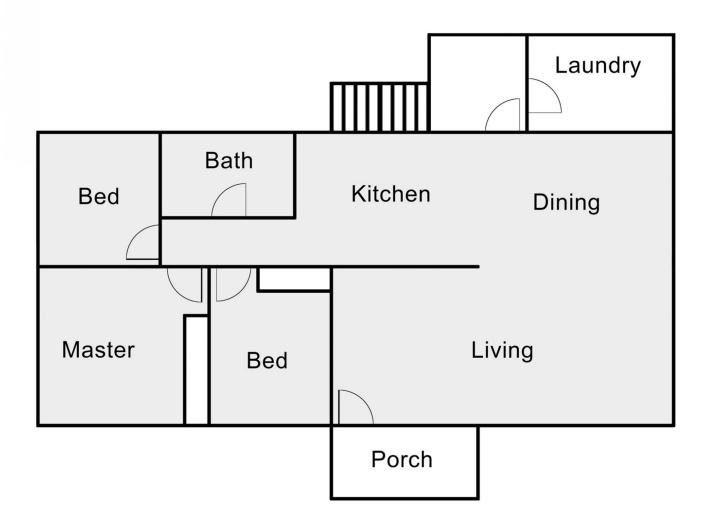

Set on a 534m2 lot it features:

- \* 3 bedrooms, 2 with built-in robes
- \* Open planned L shaped lounge/dining
- \* Separate kitchen
- \* All in one renovated bathroom
- \* Paved back area
- \* External laundry
- \* Elevated home that offers underhouse storage

Land Size : 534 sqm

View

: https://www.dowlingterrace.com.au/sale/ns w/port-stephens/raymond-terrace/residential /house/7482833

Craig Higgins 02 4987 2226

Disclaimer This floor and site plan including fixtures, furniture, measurements and dimension are approximate and for illustrative purposes only. This floor plan gives not guarantee, warranty or representation of accuracy and layout. All enquiries must be directed to the agent or party representing this floor plan