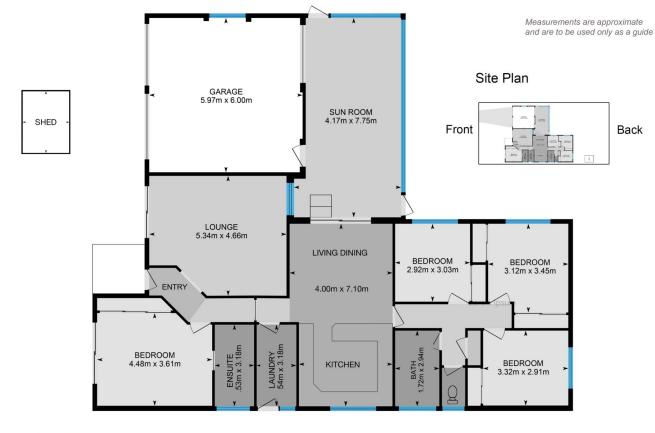

## Features:

Master retreat with RC/AC, mirrored robes + spacious ensuite

Formal lounge & dining room

Modern kitchen with dishwasher, induction cooktop, built in microwave & wall oven

There is an easy flow between kitchen, family room and spacious Queenslander room with marine carpet

At the rear of the home, you'll find 3 generous bedrooms all with mirrored robes, bathroom & laundry in their own wing The double garage has auto doors, internal access & rear

## 4 🛤 2 📛 2 🖨

| Price     | :\$710,00                     |
|-----------|-------------------------------|
| Land Size | : 630 sqm                     |
| View      | <ul> <li>https://w</li> </ul> |

- 00
- - : https://www.dowlingterrace.com.au/sale/ns w/port-stephens/raymond-terrace/residential /house/7507993