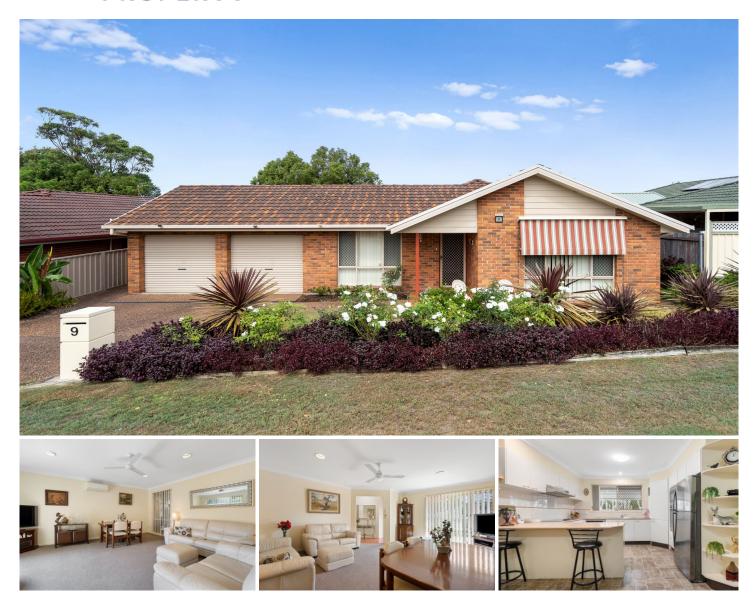

## 9 Joseph Sheen Drive Raymond Terrace NSW

Go slow, this is a home for relaxing and entertaining. The vendor has created a home for you to enjoy and not a cent to be spent. With well maintained lawns and gardens, sit back and enjoy the view from your very impressive Queenslander room.

## Features:

Master retreat with RC/AC, mirrored robes + spacious ensuite

Formal lounge & dining room

Modern kitchen with dishwasher, induction cooktop, built in microwave & wall oven

There is an easy flow between kitchen, family room and spacious Queenslander room with marine carpet

At the rear of the home, you'll find 3 generous bedrooms all with mirrored robes, bathroom & laundry in their own wing The double garage has auto doors, internal access & rear

## 4 🛤 2 📛 2 🖨

| Price     | :\$710,00                     |
|-----------|-------------------------------|
| Land Size | : 630 sqm                     |
| View      | <ul> <li>https://w</li> </ul> |

- 00
- - : https://www.dowlingterrace.com.au/sale/ns w/port-stephens/raymond-terrace/residential /house/7507993