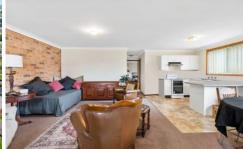

## Each unit features:

- \* 2 bedrooms with built-ins wardrobes
- \* Spacious open planned living, dining and kitchen area with RC/AC
- \* All in one bathroom with bath & separate shower
- \* Brick feature wall
- \* Generous sized laundry
- \* Grassed rear yard/ courtyard
- \* Single lock-up garage