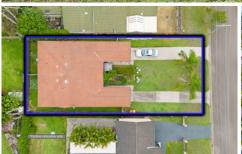

## 1 & 2/30 Garden Avenue Raymond Terrace NSW

Live in one, rent the other. Torrens title, one set of rates and the opportunity (subject to council approval ) to strata title at a later date.

One unit renting for \$400 per week, the other vacant for you to move into or lease out.

4 🕒 2 📛 2 🖨

**Price** : \$ 785,000 **Land Size** : 624 sqm

View: https://www.dowlingterrace.com.au/sale/ns

w/port-stephens/raymond-terrace/residential