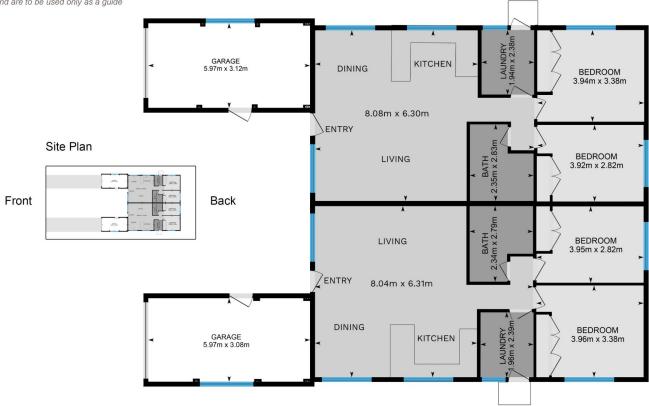

## 1 & 2/30 Garden Avenue Raymond Terrace NSW

Live in one, rent the other. Torrens title, one set of rates and the opportunity (subject to council approval ) to strata title at a later date.

## Each unit features:

- \* 2 bedrooms with built-ins wardrobes
- \* Spacious open planned living, dining and kitchen area with RC/AC
- \* All in one bathroom with bath & separate shower
- \* Brick feature wall
- \* Generous sized laundry
- \* Grassed rear yard/ courtyard
- \* Single lock-up garage

One unit renting for \$400 per week, the other vacant for you to move into or lease out.

4 🕒 2 📛 2 🖨

**Price** : \$ 785,000 **Land Size** : 624 sqm

View: https://www.dowlingterrace.com.au/sale/ns

w/port-stephens/raymond-terrace/residential