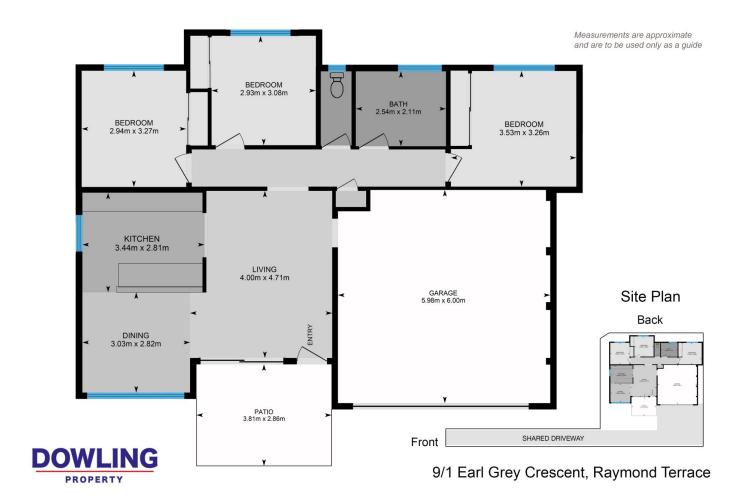

## 9/1 Earl Grey Crescent Raymond Terrace NSW

Ready for you to move into or lease out @ \$520 per week, this torrens title home offers complete privacy & boasts:

A continuous living/dining/kitchen space opening out to private alfresco through shuttered sliding glass doors 3 bedrooms with BIR's & ceiling fans

Modern bathroom with separate bath & shower. Separate toilet

Bottled gas for heating, cooktop & outlet for outdoor bbq Double lock up garage with auto door & direct access to the kitchen for unloading

Auto gate at end of a private driveway

Extras include: RC/AC, dishwasher, plantation shutters Located on a battle axe block, 2.4 kms from Raymond Terrace CBD and less than a kilometre walk to public schools, gym & Foodary for your every day essentials.

3 📭 1 🖺 2 🗬

**Price** : \$ 525,000 Land Size: 380 sqm

View : https://www.dowlingterrace.com.au/sale/ns

w/port-stephens/raymond-terrace/residential

/house/7535041

Kim Hammond 0498 990 064