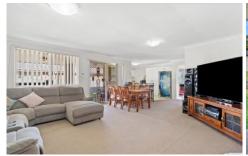

## Features:

- \* Tiled entry foyer
- \* Spacious loungeroom to front of property
- \* Family/dining off the kitchen
- \* Modern kitchen with plenty of bench and cupboard space
- \* 4 generous sized bedrooms all with built-in robes
- \* Ensuite & walk in robe to main bedroom
- \* All in one main bathroom
- \* Alfresco area under main roof
- \* Fully fenced. Side vehicular access, ideal for boat or van