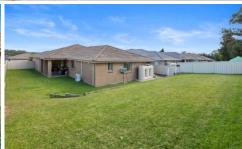

## Features:

- \* Tiled entry foyer
- \* Spacious loungeroom to front of property
- \* Family/dining off the kitchen
- \* Modern kitchen with plenty of bench and cupboard space
- \* 4 generous sized bedrooms all with built-in robes
- \* Ensuite & walk in robe to main bedroom
- \* All in one main bathroom
- \* Alfresco area under main roof
- \* Fully fenced. Side vehicular access, ideal for boat or van