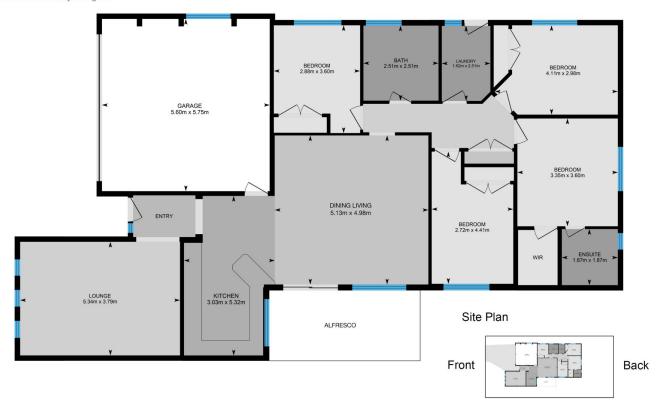

## 13 Closebourne Way Raymond Terrace NSW

Very well presented family home with great tenants in place on an expired lease.

Conveniently located in a house proud estate opposite Irrawang High School. Just 1 km to the Lakeside Shopping Village and 2.3 kms to the Raymond Terrace Market Place.

## Features:

- \* Tiled entry foyer
- \* Spacious loungeroom to front of property
- \* Family/dining off the kitchen
- \* Modern kitchen with plenty of bench and cupboard space
- \* 4 generous sized bedrooms all with built-in robes
- \* Ensuite & walk in robe to main bedroom
- \* All in one main bathroom
- \* Alfresco area under main roof
- \* Fully fenced. Side vehicular access, ideal for boat or van