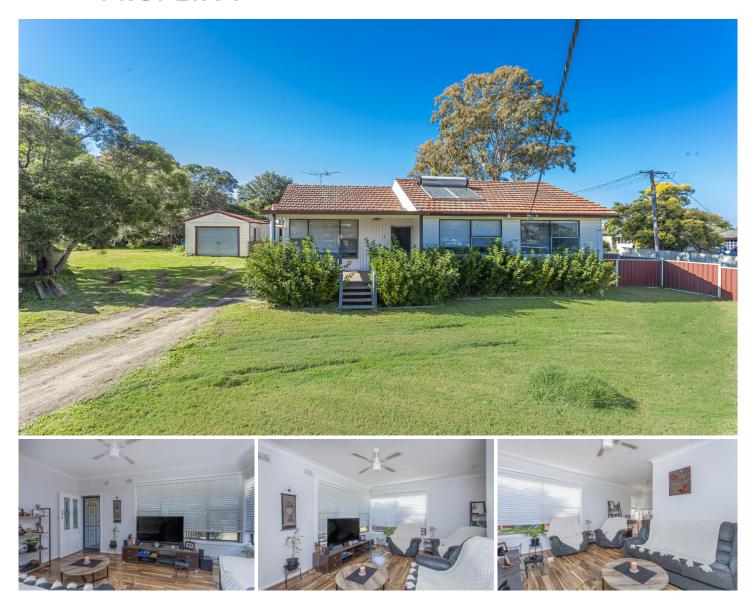

## 2 Morgan Cresecent RAYMOND TERRACE NSW

Nicely presented home on 771m lot that offers excellent access for the van, boat or trailer.

## Features:

- \* 3 bedrooms all with built-ins
- \* L shaped lounge and dining
- \* Well presented kitchen with plenty of cupboard and bench space
- \* Renovated bathroom
- \* Floating timber floors
- \* Large undercover front and rear verandahs
- \* Detached single garage and workshop

Easy walk to Irrawang Primary school.

EXTRAS INCLUDE: CEILING FANS, RC/AC AND SOLAR

https://www.dowlingterrace.com.au