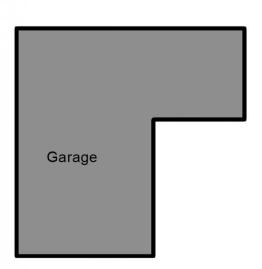

## Features:

- \* 3 bedrooms all with built-ins
- \* L shaped lounge and dining
- \* Well presented kitchen with plenty of cupboard and bench space
- \* Renovated bathroom
- \* Floating timber floors
- \* Large undercover front and rear verandahs
- \* Detached single garage and workshop

## 3 🎮 1 🚔 1 🛱

Land Size : 771 sqm

: https://www.dowlingterrace.com.au/sale/ns w/port-stephens/raymond-terrace/residential /house/7560336

View

Craig Higgins 02 4987 2226

Disclaimer This floor and site plan including fixtures, furniture, measurements and dimension are approximate and for illustrative purposes only. This floor plan gives not guarantee, warranty or representation of accuracy and layout.