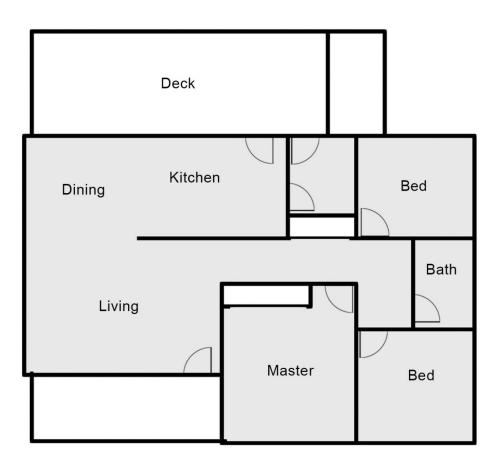

## Features:

- \* 3 bedrooms all with built-ins
- \* L shaped lounge and dining
- \* Well presented kitchen with plenty of cupboard and bench space
- \* Renovated bathroom
- \* Floating timber floors
- \* Large undercover front and rear verandahs
- \* Detached single garage and workshop

## 3 🎮 1 🚔 1 🛱

Land Size : 771 sqm

: https://www.dowlingterrace.com.au/sale/ns w/port-stephens/raymond-terrace/residential /house/7560336

View

Craig Higgins 02 4987 2226

Disclaimer This floor and site plan including fixtures, furniture, measurements and dimension are approximate and for illustrative purposes only. This floor plan gives not guarantee, warranty or representation of accuracy and layout.