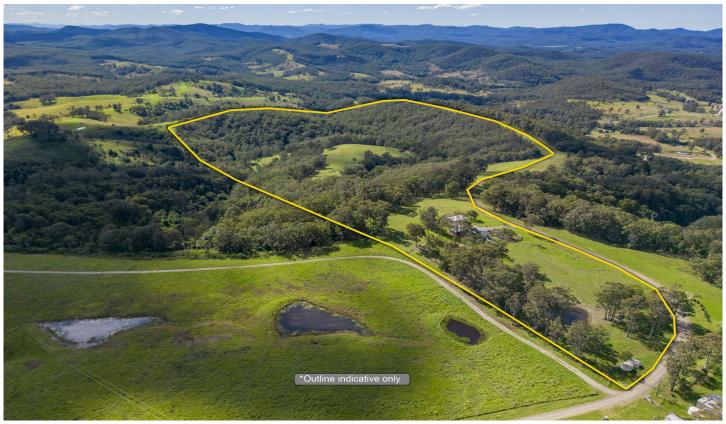

## 1428 Ebsworth Road Allworth NSW

This location is everything! A prime Lifestyle property boasting 43.37 hectares (107 acres), and in under and hour you'll find yourself at Newcastle or the pristine beaches of Port Stephens. Live in the three bedroom weatherboard house while taking your pick of the two remarkable building sites to create your dream weekender or homestead with outstanding views.

Looking toward Blue Water Paradise, also known as Port Stephens, or views of the surrounding mountain ranges; this truly is a unique property and one of the best parcels of land in great location to Newcastle and Sydney.

- 2 large open bay farm sheds with adjoining shelter
- 2 dams, spring fed creek
- Carrying capacity of 20-25 cows
- Fully fenced

Land Size: 107 Acres

View : https://www.dowlingterrace.com.au/sale/ns

w/mid-north-coast/allworth/residential/rural/7