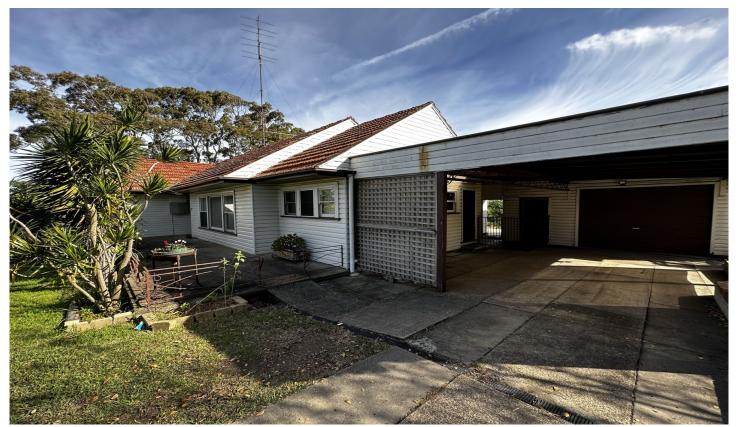

## 264 Lake Road Glendale NSW

This neat & tidy family home is located within a close distance to Stockland Shopping Centre & Schools.

## Features:

- ? 3 good sized bedrooms, two with ceiling fans & built in robes to main.
- ? Combined lounge and dining with air-conditioning
- ? Kitchen with plenty of cupboard and bench space
- ? Family room overlooking back yard / paddock.
- ? Modern main bathroom with separate shower and bath
- ? Second bathroom with shower
- ? Sunroom
- ? Set on approx. 1.3 acres with farm fencing.
- ? Single garage & carport

3 📭 2 🖺 2 🗬

**View :** https://www.dowlingterrace.com.au/lease/nsw/lak e-macquarie-east/glendale/residential/house/756 8449

Rental Department 02 4987 2226