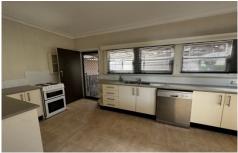

## Features:

- ? 3 good sized bedrooms, two with ceiling fans & built in robes to main.
- ? Combined lounge and dining with air-conditioning
- ? Kitchen with plenty of cupboard and bench space
- ? Family room overlooking back yard / paddock.
- ? Modern main bathroom with separate shower and bath
- ? Second bathroom with shower
- ? Sunroom
- ? Set on approx. 1.3 acres with farm fencing.
- ? Single garage & carport