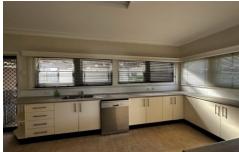

## Features:

- ? 3 good sized bedrooms, two with ceiling fans & built in robes to main.
- ? Combined lounge and dining with air-conditioning
- ? Kitchen with plenty of cupboard and bench space
- ? Family room overlooking back yard / paddock.
- ? Modern main bathroom with separate shower and bath
- ? Second bathroom with shower
- ? Sunroom
- ? Set on approx. 1.3 acres with farm fencing.
- ? Single garage & carport