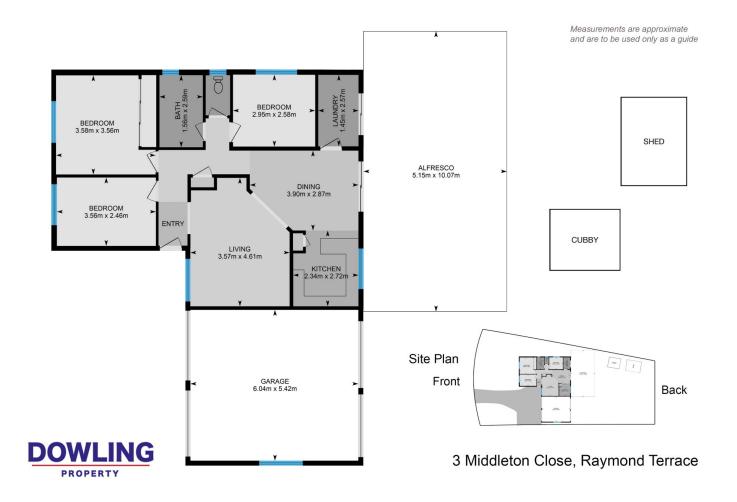

## 3 Middleton Close Raymond Terrace NSW

The vendor has created a home you'll want to spend time in. Light and airy with a welcoming back yard that's perfect for entertaining with a firepit to sit around on those chilly nights.

With a freshly painted interior and floating timber floors throughout, the home has a modern vibe.

## Features:

Lounge room with alcove for the large screen TV & RC/AC White & bright functional kitchen with breakfast bar alongside dining room

New carpet in main bedroom with mirrored robe & ceiling fan

Bedrooms 2 & 3 have ceiling fans. External shutters on all bedrooms perfect for the shift-worker

A refreshed bathroom with new shower screen, separate

3 📭 1 🖺 2 🗬

Price : \$ 625,000 Land Size : 688 sgm

View: https://www.dowlingterrace.com.au/sale/ns