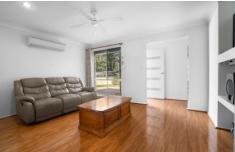

## Features:

Lounge room with alcove for the large screen TV & RC/AC White & bright functional kitchen with breakfast bar alongside dining room

New carpet in main bedroom with mirrored robe & ceiling fan