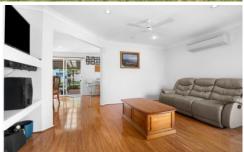

## Features:

Lounge room with alcove for the large screen TV & RC/AC White & bright functional kitchen with breakfast bar alongside dining room

New carpet in main bedroom with mirrored robe & ceiling fan