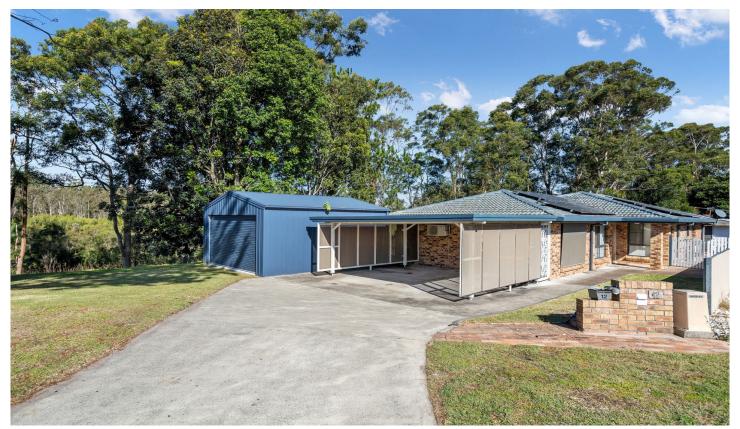

## 12 Katherine Close Raymond Terrace NSW

Tucked away at the end of a cul-de-sac in Lakeside with the side boundary adjoining bushland reserve. The home is in close proximity to schools, shopping village & childcare facilities and features:

- \* 4 bedrooms, 2 with built in robes
- \* RC/AC to main
- \* Huge main living area
- \* Well appointed modern kitchen with plenty of cupboard and bench space
- \* Dining off the kitchen
- \* Separate toilet
- \* Paved entertaining area to side of dwelling with loads of potential to take in
  - the bushland view
- \* Double carport
- \* 1 1/2 detached garage with drive thru access