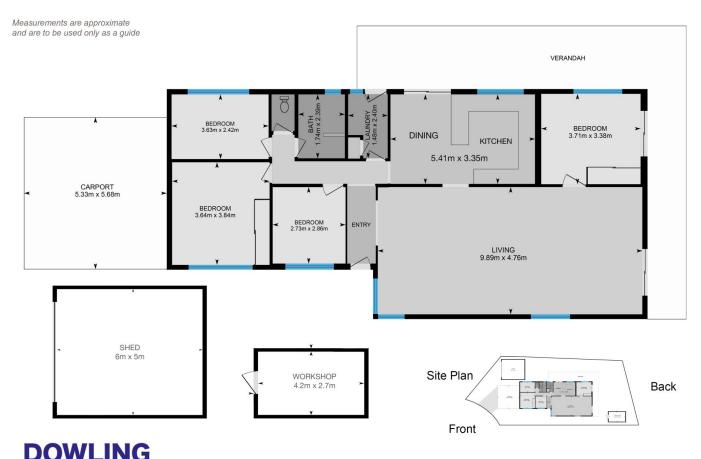

## 12 Katherine Close Raymond Terrace NSW

Tucked away at the end of a cul-de-sac in Lakeside with the side boundary adjoining bushland reserve. The home is in close proximity to schools, shopping village & childcare facilities and features:

- \* 4 bedrooms, 2 with built in robes
- \* RC/AC to main
- \* Huge main living area
- \* Well appointed modern kitchen with plenty of cupboard and bench space
- \* Dining off the kitchen
- \* Separate toilet
- \* Paved entertaining area to side of dwelling with loads of potential to take in
  - the bushland view
- \* Double carport
- \* 1 1/2 detached garage with drive thru access