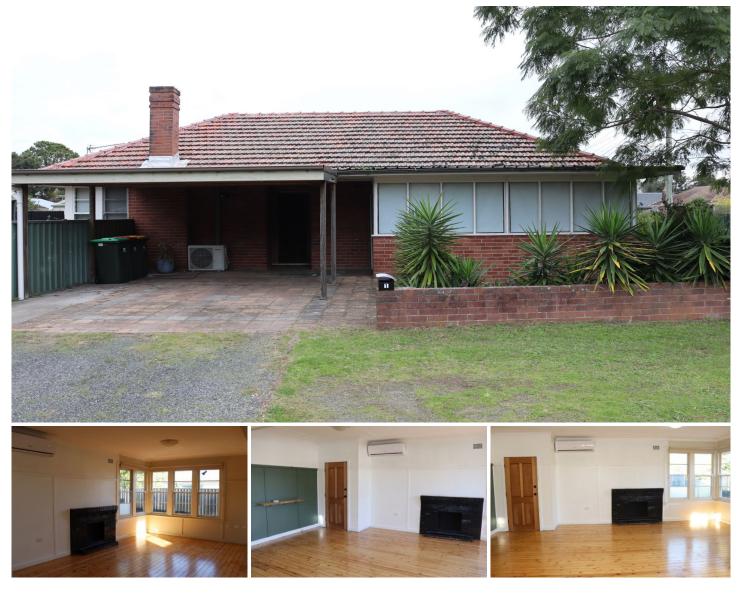

## 1 Kinross Street Raymond Terrace NSW

This beautifully presented three bedroom brick home is situated on a corner block and located in an ideal location, close to public transport routes, and short distance to the centre of town. It features;

- Large open plan living/dining space with split system air conditioner and ornamental fireplace

- Neat and tidy kitchen space with dishwasher and pantry
- Three good sized bedrooms, main with ceiling fan
- Third bedroom with additional storage space
- Modern bathroom with walk in shower
- Internal laundry space
- Good sized fully fenced yard with manicured gardens
- Garden shed for additional storage
- Double carport with direct undercover internal access