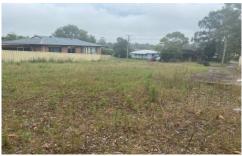

## 40 Brown Street RAYMOND TERRACE NSW

Are you looking to build your forever home or add to your investment portfolio? This 727 sqm block is suitable for dual occupancy, duplex or a large family home subject to Council approval.

Street frontage 17.93 metres, depth 40.02 metres. The block has colourbond fencing and concrete drive way on a slight rise on the left side of block.

Located in an established street 2.6km from Raymond Terrace CBD and just 500 m to Foodary to grab your essentials.