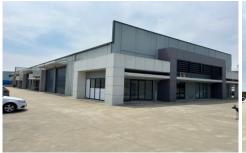

## \*228m2 total floor space

- \*181m2 ground floor with formal reception, kitchenette, Disabled size W.C & warehouse-floor plan can be varied upon application
- \*47m2 of air conditioned mezzanine offices overlooking the warehouse-offers 2 separate offices plus boardroom
- \*4.5m roller door
- \*5 reserve car parks plus additional customer car parking
- \*Security fencing with timed access gates, private control for lessee to allow access at anytime
- \*Central location close to Newcastle CBD & harbour \*\$39,500 rental P.A + GST