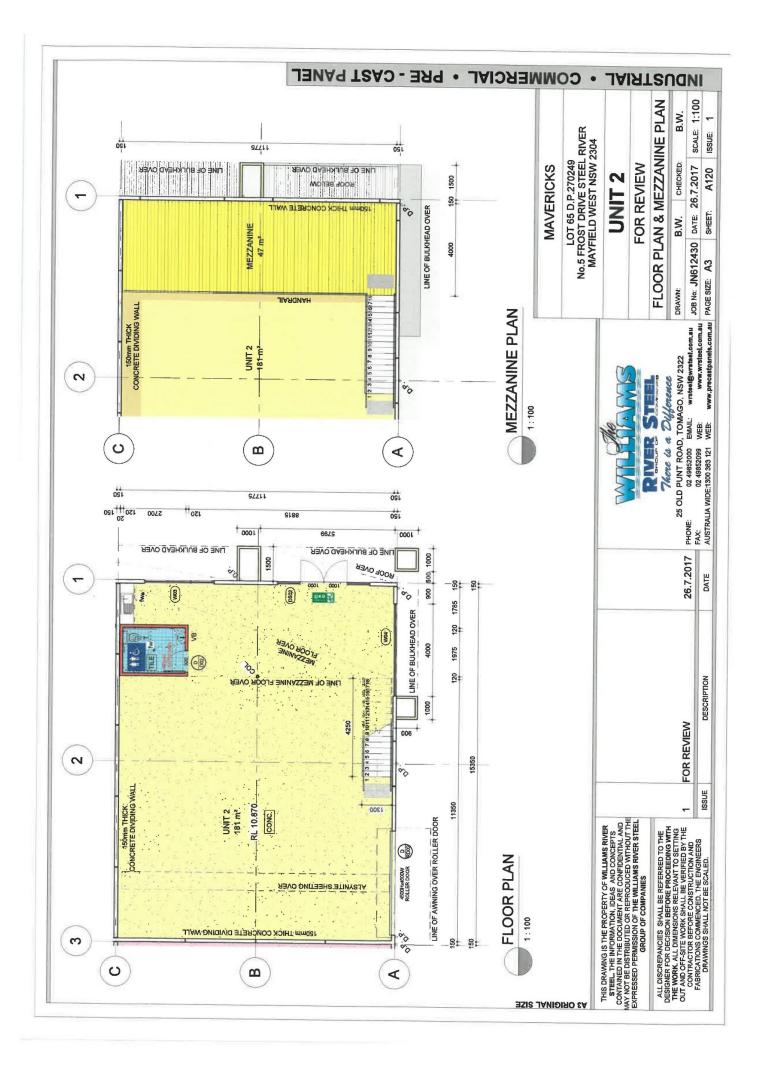

## 2/5 Frost Drive Mayfield West NSW

High profile "FRONT UNIT" set in the prestigious Steel River Estate, freshly painted throughout with as new floor covering and ducted air to mezzanine office block. Security fencing with timed access gates featuring:

## \*228m2 total floor space

- \*181m2 ground floor with formal reception, kitchenette, Disabled size W.C & warehouse-floor plan can be varied upon application
- \*47m2 of air conditioned mezzanine offices overlooking the warehouse-offers 2 separate offices plus boardroom
- \*4.5m roller door
- \*5 reserve car parks plus additional customer car parking
- \*Security fencing with timed access gates, private control for lessee to allow access at anytime
- \*Central location close to Newcastle CBD & harbour \*\$39,500 rental P.A + GST