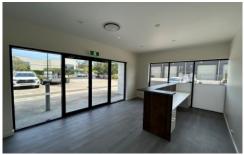

## \*228m2 total floor space

- \*181m2 ground floor with formal reception, kitchenette, Disabled size W.C & warehouse-floor plan can be varied upon application
- \*47m2 of air conditioned mezzanine offices overlooking the warehouse-offers 2 separate offices plus boardroom
- \*4.5m roller door
- \*5 reserve car parks plus additional customer car parking
- \*Security fencing with timed access gates, private control for lessee to allow access at anytime
- \*Central location close to Newcastle CBD & harbour \*\$39,500 rental P.A + GST