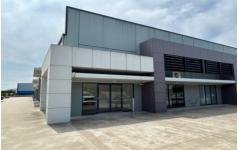

## \*228m2 total floor space

- \*181m2 ground floor with formal reception, kitchenette, Disabled size W.C & warehouse-floor plan can be varied upon application
- \*47m2 of air conditioned mezzanine offices overlooking the warehouse-offers 2 separate offices plus boardroom
- \*4.5m roller door
- \*5 reserve car parks plus additional customer car parking
- \*Security fencing with timed access gates, private control for lessee to allow access at anytime
- \*Central location close to Newcastle CBD & harbour \*\$39,500 rental P.A + GST