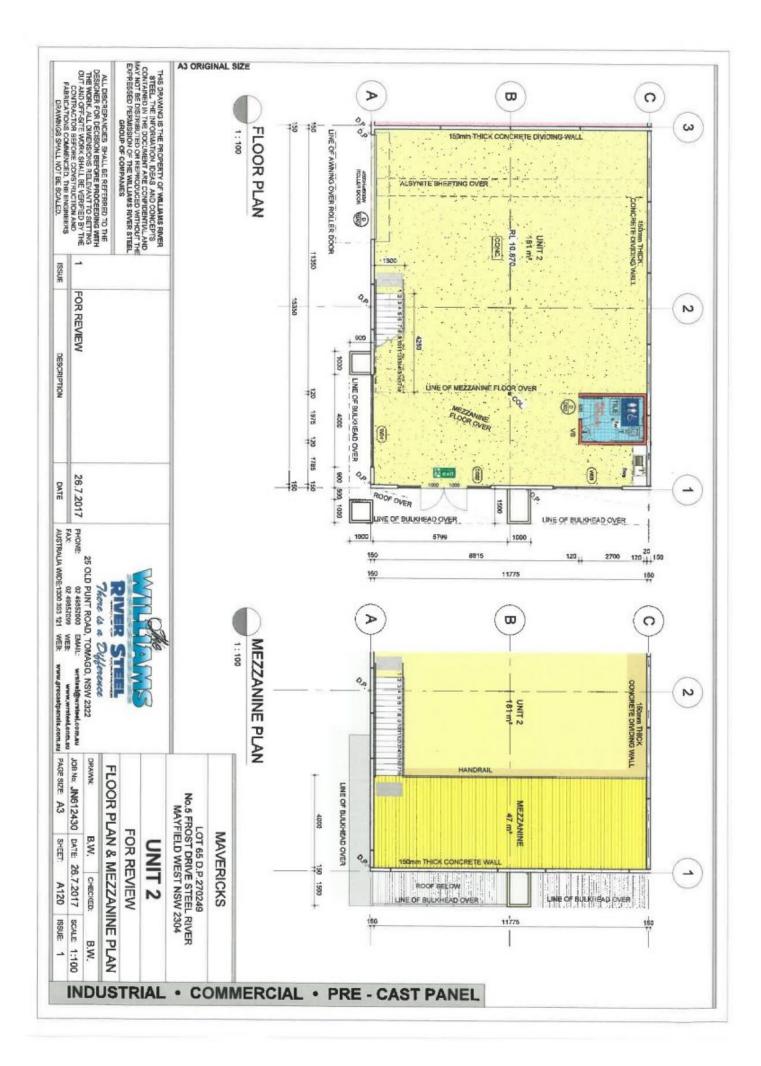

## 2/5 Frost Drive Mayfield West NSW

High profile "FRONT UNIT" set in the prestigious Steel River Estate, freshly painted throughout with as new floor covering and ducted air to mezzanine office block. Security fencing with timed access gates featuring:

## \*228m2 total floor space

- \*181m2 ground floor with formal reception, kitchenette, Disabled size W.C & warehouse-floor plan can be varied upon application
- \*47m2 of air conditioned mezzanine offices overlooking the warehouse-offers 2 separate offices plus boardroom
- \*4.5m roller door
- \*5 reserve car parks plus additional customer car parking
- \*Security fencing with timed access gates, private control for lessee to allow access at anytime
- \*Central location close to Newcastle CBD & harbour \*\$39,500 rental P.A + GST