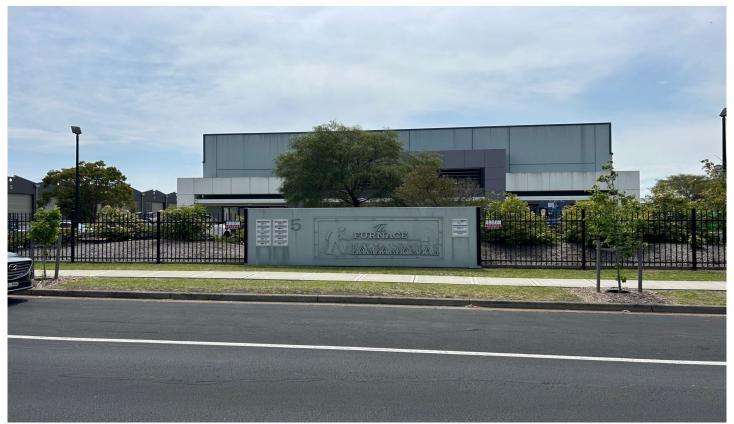

## 2/5 Frost Drive Mayfield West NSW

High profile "FRONT UNIT" set in the prestigious Steel River Estate, freshly painted throughout with as new floor covering and ducted air to mezzanine office block. Security fencing with timed access gates featuring:

## \*228m2 total floor space

- \*181m2 ground floor with formal reception, kitchenette, Disabled size W.C & warehouse-floor plan can be varied upon application
- \*47m2 of air conditioned mezzanine offices overlooking the warehouse-offers 2 separate offices plus boardroom
- \*4.5m roller door
- \*5 reserve car parks plus additional customer car parking
- \*Security fencing with timed access gates, private control for lessee to allow access at anytime
- \*Central location close to Newcastle CBD & harbour \*\$39,500 rental P.A + GST