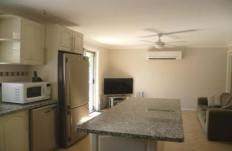

## 17 Furracabad Close RAYMOND TERRACE NSW

This well presented home features;

- \*3 Bedrooms, built-in robes and ceiling fans to all rooms
- \* Formal lounge room
- \*Separate dining
- \*As new kitchen with dishwasher and plenty of storage space
- \*Family room of kitchen with reverse cycle air-conditioner
- \*Modern bathroom with separate toilet
- \*Large low maintenance fully fenced yard
- \*Garden shed and cubby/storage shed
- \*Single garage with additional storage area