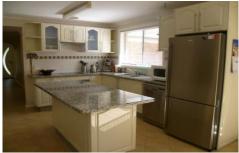

## 17 Furracabad Close RAYMOND TERRACE NSW

This well presented home features;

- \*3 Bedrooms, built-in robes and ceiling fans to all rooms
- \* Formal lounge room
- \*Separate dining
- \*As new kitchen with dishwasher and plenty of storage space
- \*Family room of kitchen with reverse cycle air-conditioner
- \*Modern bathroom with separate toilet
- \*Large low maintenance fully fenced yard
- \*Garden shed and cubby/storage shed
- \*Single garage with additional storage area