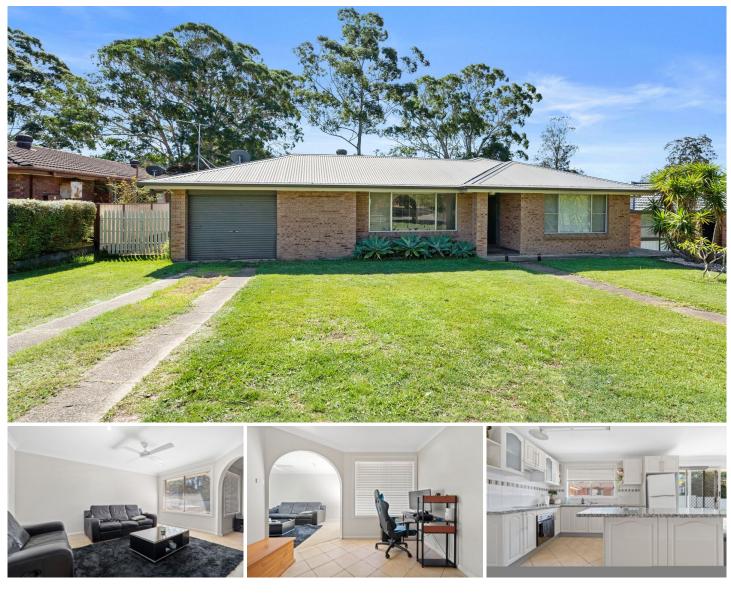

## 17 Furracabad Close Raymond Terrace NSW

Located in a quiet cul-de-sac in lakeside within close distance to schools, shops and public transport routes. This well presented home features;

\*3 Bedrooms, built-in robes and ceiling fans to all rooms

- \*Formal lounge room
- \*Separate dining
- \*Spacious kitchen with dishwasher and plenty of storage
- \*Family room off kitchen with reverse cycle air-conditioner
- \*Modern bathroom with separate toilet
- \*Large low maintenance fully fenced yard
- \*Garden shed and cubby/storage shed
- \*Single garage with additional storage area