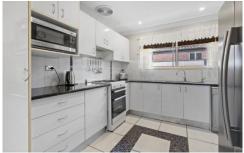

## Features:

Living room with RC/AC, gas heater & internal access to 1.5 car garage which could act as additional entertainment space and accommodation for guests

A highly maintained laminate kitchen with dishwasher, microwave oven, gas cooktop & new stove