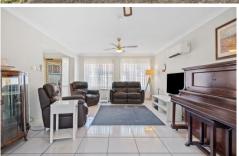

## Features:

Living room with RC/AC, gas heater & internal access to 1.5 car garage which could act as additional entertainment space and accommodation for guests

A highly maintained laminate kitchen with dishwasher, microwave oven, gas cooktop & new stove

Dining room opening onto spacious Queenslander room offering another lounging space to kick back and relax in 3 bedrooms with BIR's & ceiling fans. The generous sized main bedroom has RC/AC & mirrored robes