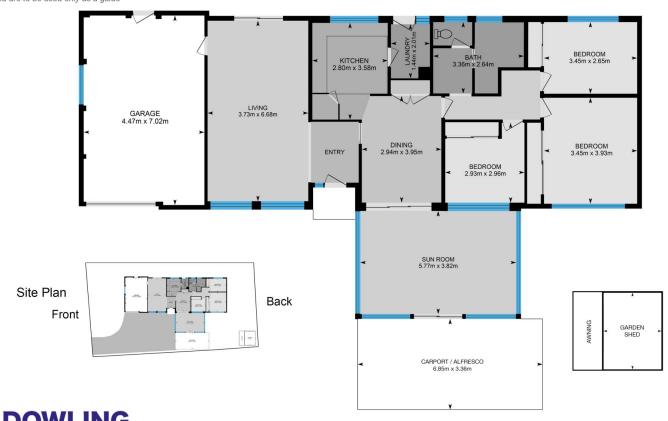

## 88 Mount Hall Road Raymond Terrace NSW

Located on a well maintained parcel that offers a private rear garden, this home is centrally located to all conveniences.

## Features:

Living room with RC/AC, gas heater & internal access to 1.5 car garage which could act as additional entertainment space and accommodation for guests

A highly maintained laminate kitchen with dishwasher, microwave oven, gas cooktop & new stove

Dining room opening onto spacious Queenslander room offering another lounging space to kick back and relax in 3 bedrooms with BIR's & ceiling fans. The generous sized main bedroom has RC/AC & mirrored robes

Perfectly serviceable 3 way bathroom Partially enclosed single carport behind gates 16 solar panels ensure your electricity bills stay low

3 📭 1 🖺 2 🖨

**Price** : \$ 625,000 **Land Size** : 573 sqm

**View**: https://www.dowlingterrace.com.au/sale/ns