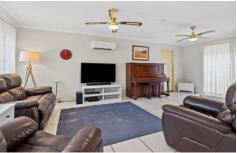

## Features:

Living room with RC/AC, gas heater & internal access to 1.5 car garage which could act as additional entertainment space and accommodation for guests

A highly maintained laminate kitchen with dishwasher, microwave oven, gas cooktop & new stove

Dining room opening onto spacious Queenslander room offering another lounging space to kick back and relax in 3 bedrooms with BIR's & ceiling fans. The generous sized main bedroom has RC/AC & mirrored robes