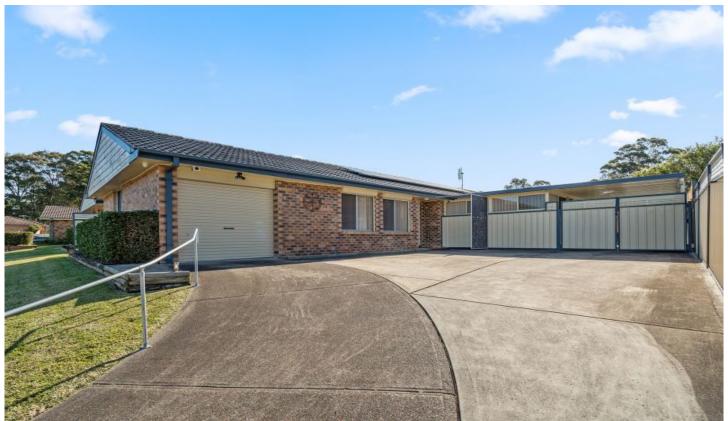

## 88 Mount Hall Road Raymond Terrace NSW

Located on a well maintained parcel that offers a private rear garden, this home is centrally located to all conveniences.

## Features:

Living room with RC/AC, gas heater & internal access to 1.5 car garage which could act as additional entertainment space and accommodation for guests

A highly maintained laminate kitchen with dishwasher, microwave oven, gas cooktop & new stove

Perfectly serviceable 3 way bathroom Partially enclosed single carport behind gates 16 solar panels ensure your electricity bills stay low

3 📭 1 🖺 2 🖨

**Price** : \$ 625,000 **Land Size** : 573 sqm

**View**: https://www.dowlingterrace.com.au/sale/ns