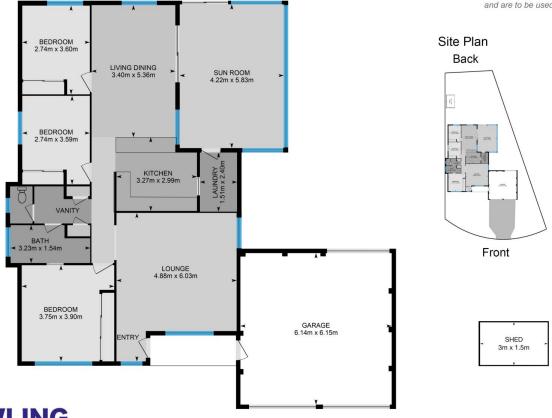

## The home features:

- 3 bedrooms all with mirrored robes
- Generous sized main with ensuite access to bathroom
- Spacious formal lounge to front of house
- Galley style kitchen with plenty of bench & cupboard space
- Family / Dining off the kitchen
- Enclosed Queenslander room offering a genuine 3rd living area

Measurements are approximate and are to be used only as a guide

6 Kendall Place, Raymond Terrace