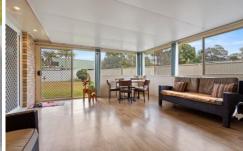

## The home features:

- 3 bedrooms all with mirrored robes
- Generous sized main with ensuite access to bathroom
- Spacious formal lounge to front of house
- Galley style kitchen with plenty of bench & cupboard space
- Family / Dining off the kitchen
- Enclosed Queenslander room offering a genuine 3rd living area