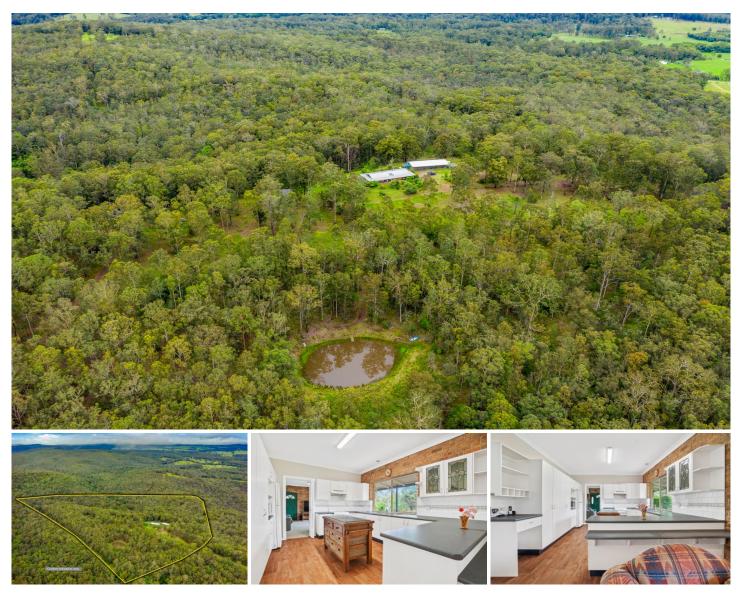

**1253 Booral Road GIRVAN NSW** 

40.08 Ha of pristine natural bush land with walking trails along the beautiful Boomerang creek. There is a few acres with a dam and adjoining the house paddock

The property is fully fenced

with 2 dams and Boomerang creek

Location only 15 minutes to Bulahdelah and Pacific Highway

Girvan is located close to beautiful beaches and lakes 1 hour 10 minutes to CBD Newcastle

The owners are moving closer to grandchildren and enjoyed the quite location in their retirement

Double brick and steel framed home approx. 25 years old Nothing to spend in this well presented home with a north aspect

Main bedroom has a new ensuite and walk in robe set at one end of the home

2 other bedrooms share main bathroom