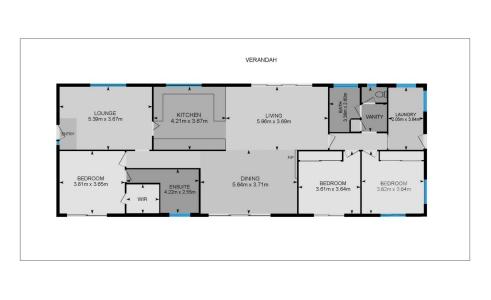

Double brick and steel framed home approx. 25 years old Nothing to spend in this well presented home with a north aspect

Main bedroom has a new ensuite and walk in robe set at one end of the home

2 other bedrooms share main bathroom