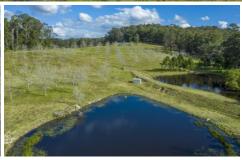

124.4ha
306acres backing on to state forest
Undulating to plateau ridge spectacular views
14 cleared grazing with well-established
plantations trees
500 Pecan trees

200trees grown for furniture making38 Australian bush tucker Davidson Plum trees100 unit Bore water licence with electric pump4 dams