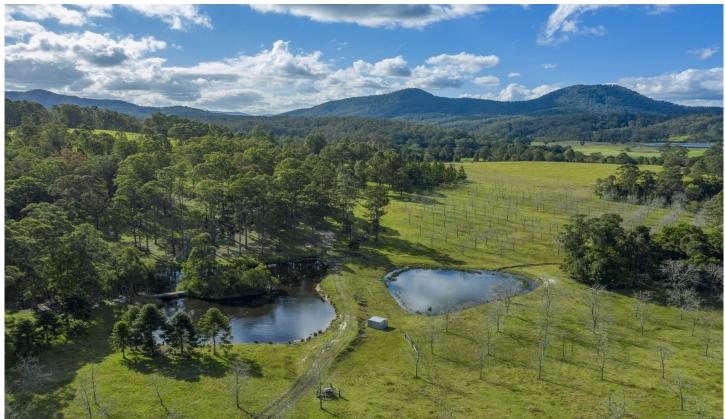

124.4ha
306acres backing on to state forest
Undulating to plateau ridge spectacular views
14 cleared grazing with well-established
plantations trees
500 Pecan trees

200trees grown for furniture making38 Australian bush tucker Davidson Plum trees100 unit Bore water licence with electric pump4 dams