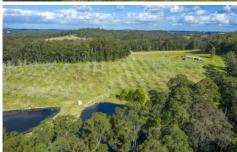

124.4ha
306acres backing on to state forest
Undulating to plateau ridge spectacular views
14 cleared grazing with well-established
plantations trees
500 Pecan trees

200trees grown for furniture making38 Australian bush tucker Davidson Plum trees100 unit Bore water licence with electric pump4 dams