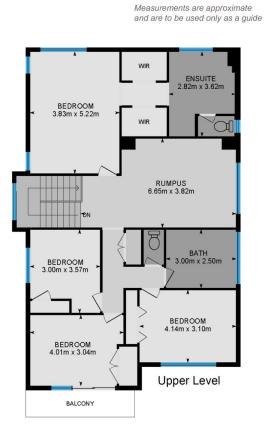

## Ground floor:

Enormous windows allow natural light to infiltrate the galley kitchen with Caesarstone benchtops, SMEG appliances & step in pantry

Concertina doors connects the indoors with the outdoor living space with built-in pizza oven & glass balustrading ensures views of the resort style swimming pool, timber deck and firepit

The built-in gas fireplace sits like a sculpture in the living room

Study & powder room tucked away Spacious laundry with bamboo benchtops

4 📭 2 🖺 2 🖨

**View :** https://www.dowlingterrace.com.au/sale/nsw/new castle-region/fern-bay/residential/house/7617928