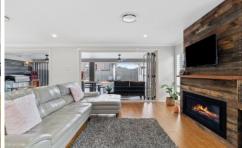

The built-in gas fireplace sits like a sculpture in the living room

Study & powder room tucked away Spacious laundry with bamboo benchtops

4 📭 2 🖺 2 🖨

**View :** https://www.dowlingterrace.com.au/sale/nsw/new castle-region/fern-bay/residential/house/7617928