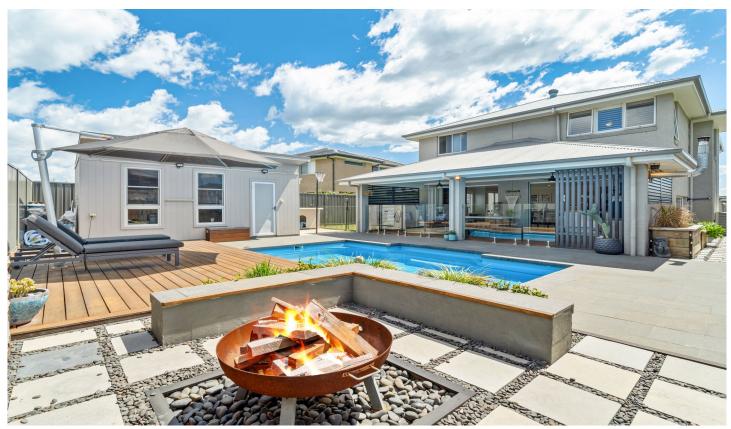

## 18 Plover Street FERN BAY NSW

Sitting in an idyllic location in Seaside Estate Fern Bay, a unique beachside community, you'll find this sophisticated retreat. Plantation shutters & bamboo flooring throughout give that cool beach vibe.

## Ground floor:

Enormous windows allow natural light to infiltrate the galley kitchen with Caesarstone benchtops, SMEG appliances & step in pantry

Concertina doors connects the indoors with the outdoor living space with built-in pizza oven & glass balustrading ensures views of the resort style swimming pool, timber deck and firepit