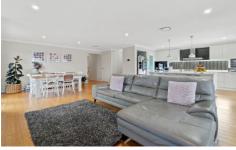

## Ground floor:

Enormous windows allow natural light to infiltrate the galley kitchen with Caesarstone benchtops, SMEG appliances & step in pantry

Concertina doors connects the indoors with the outdoor living space with built-in pizza oven & glass balustrading ensures views of the resort style swimming pool, timber deck and firepit