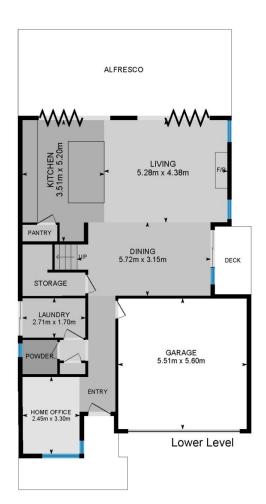

## Ground floor:

Enormous windows allow natural light to infiltrate the galley kitchen with Caesarstone benchtops, SMEG appliances & step in pantry

Concertina doors connects the indoors with the outdoor living space with built-in pizza oven & glass balustrading ensures views of the resort style swimming pool, timber deck and firepit

The built-in gas fireplace sits like a sculpture in the living room

Study & powder room tucked away Spacious laundry with bamboo benchtops

4 📭 2 🖺 2 🖨

**View :** https://www.dowlingterrace.com.au/sale/nsw/new castle-region/fern-bay/residential/house/7617928