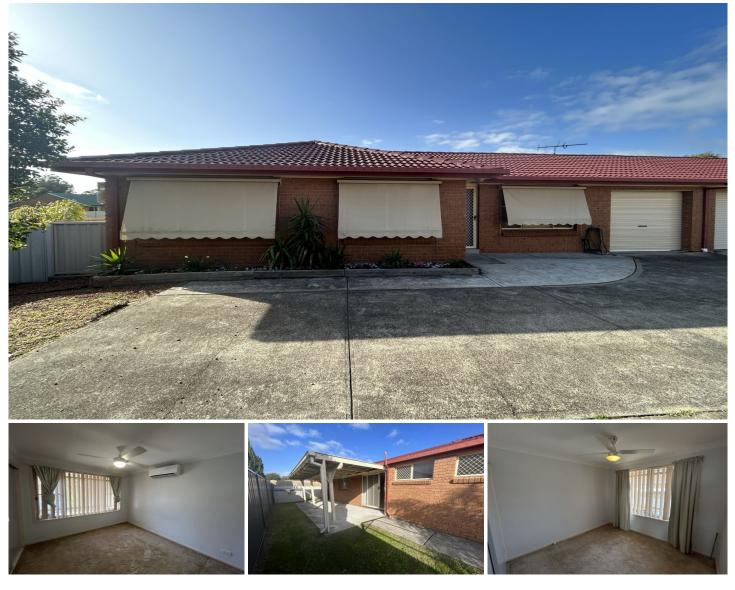

## 2/13 Elwin Road Raymond Terrace NSW

This updated two bedroom duplex is located in the sought after area of Lakeside in Raymond Terrace. It is in walking distance to schools, local shops and specialty stores and bus routes.

Features:

\*2 bedrooms with built-in robes and ceiling fans and main with air conditioner

- \*Modern kitchen with ample cupboard storage
- \*Generous dining area with split system air conditioner
- \*Lounge room with ceiling fan and floorboards throughout
- \*Modern look 3-way bathroom with bath and shower
- \*Fenced courtyard with grassed area and covered pergola
- \*Lock-up garden storage
- \*Updated, spacious internal laundry
- \*Single garage with automatic roller door