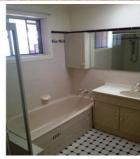

## 73 Pasadena Crescent BERESFIELD NSW

This neat & tidy home offers 3 bedrooms, main with ensuite & 4 door built-in robe, bedrooms 2 & 3 have mirrored built-in robes, L-shaped lounge/dining room with reverse cycle air conditioner and exterior window shutters to help keep the room cool, neat & tidy kitchen with dishwasher, bathroom with bath & seperate toilet, family room/study with air conditioner, granny flat to rear of garage offering bathroom, built-in robe, ceiling fan and an air conditioner, single enclosed carport, double carport/entertaining area, double garage with storage room and a fully fence yard. With heats reaching ridiculous highs - 3 air conditioners is very tempting!!!