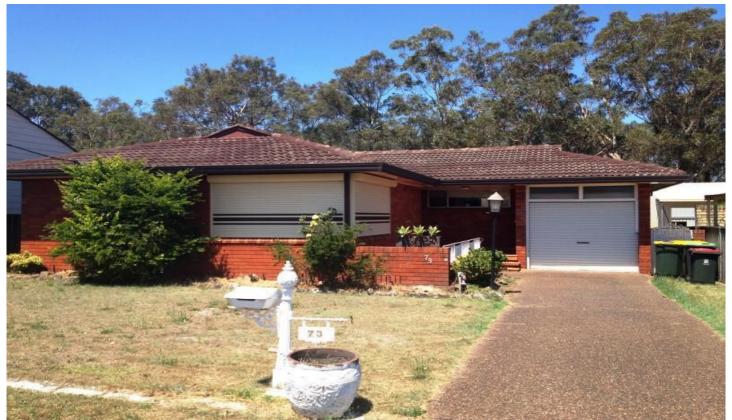

## 73 Pasadena Crescent BERESFIELD NSW

This neat & tidy home offers 3 bedrooms, main with ensuite & 4 door built-in robe, bedrooms 2 & 3 have mirrored built-in robes, L-shaped lounge/dining room with reverse cycle air conditioner and exterior window shutters to help keep the room cool, neat & tidy kitchen with dishwasher, bathroom with bath & seperate toilet, family room/study with air conditioner, granny flat to rear of garage offering bathroom, built-in robe, ceiling fan and an air conditioner, single enclosed carport, double carport/entertaining area, double garage with storage room and a fully fence yard. With heats reaching ridiculous highs - 3 air conditioners is very tempting!!!