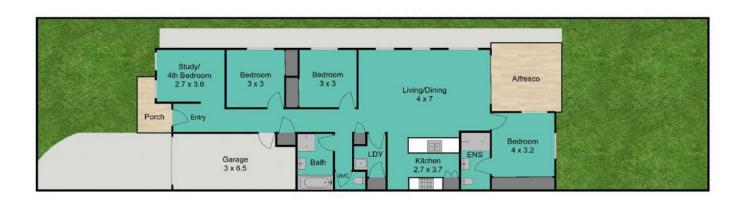

## 1/75 Dawson Road Raymond Terrace NSW

\*\*Applications accepted via 2-apply prior to inspection\*\*

This stunning, brand new 4 bedrooms duplex is situated in the sought after Riverview Ridge and backs onto parkland. Features include:

- 3 zone ducted air conditioning
- Solar panels for tenants benefit
- 3 bedrooms all with built-in robes
- Ensuite to master bedroom
- Option of a 4th bedroom, study or 2nd living area
- Open plan living and dining off modern kitchen including dishwasher
- Stylish main bathroom
- Alfresco area perfect for entertaining
- Laundry with additional storage
- Single garage with internal access