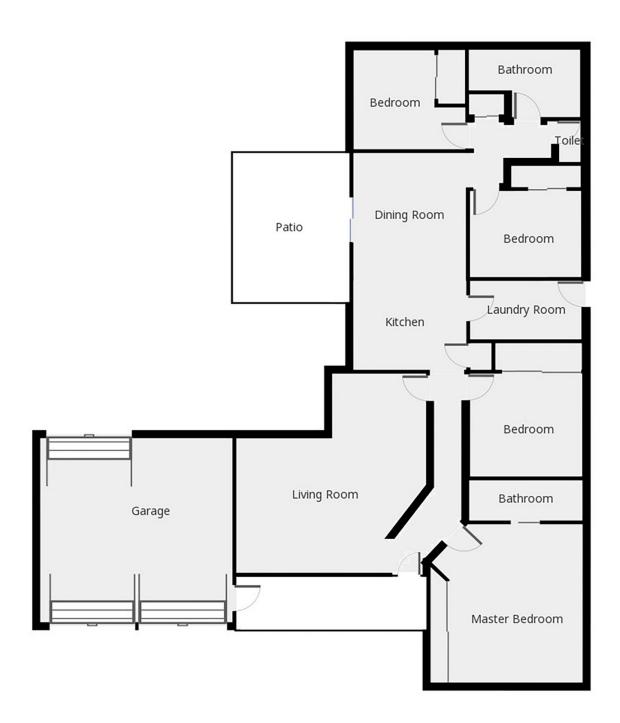

## 46 Cederwood Crescent RAYMOND TERRACE NSW

Set on a generous sized level lot of 741m2 this conveniently located home would suit both the owner occupier or investor.

Recently re-carpeted and with a fresh coat of paint the home with within walking distance to schools, childcare and the Lakeside neighborhood shopping center it features: -

- \* 4 bedrooms all with built-ins robes
- \* Ensuite to main
- \* Oversized formal lounge/dining
- \* Practical kitchen with loads of bench and cupboard space
- \* Tiled family meals area
- \* Aluminium pergola
- \* 3 way bathroom
- \* Double garage with drive thru access and undercover to main dwelling