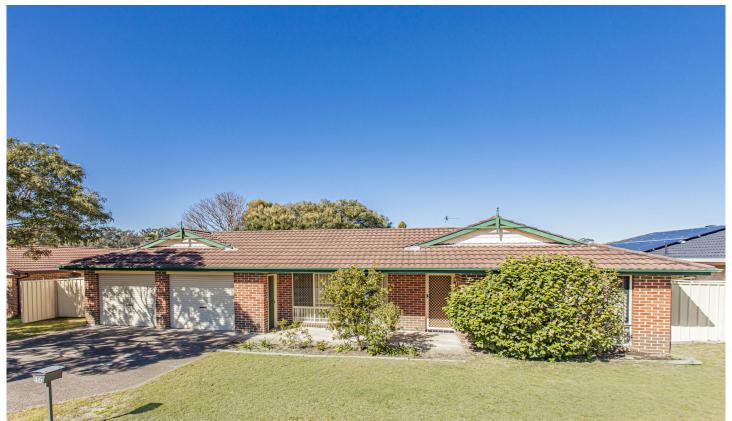

## 46 Cederwood Crescent RAYMOND TERRACE NSW

Set on a generous sized level lot of 741m2 this conveniently located home would suit both the owner occupier or investor.

Recently re-carpeted and with a fresh coat of paint the home with within walking distance to schools, childcare and the Lakeside neighborhood shopping center it features: -

- \* 4 bedrooms all with built-ins robes
- \* Ensuite to main
- \* Oversized formal lounge/dining
- \* Practical kitchen with loads of bench and cupboard space
- \* Tiled family meals area
- \* Aluminium pergola
- \* 3 way bathroom
- \* Double garage with drive thru access and undercover to main dwelling