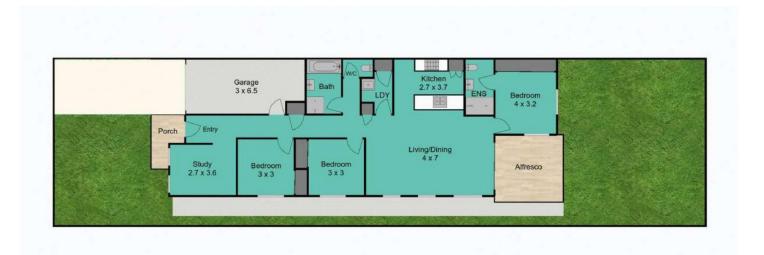

- 3 zone ducted air conditioning
- Solar panels for tenants benefit
- 3 bedrooms all with built-in robes
- Ensuite to master bedroom
- Option of a 4th bedroom, study or 2nd living area
- Open plan living and dining off modern kitchen including dishwasher
- Stylish main bathroom
- Alfresco area perfect for entertaining
- Laundry with additional storage
- Single garage with internal access