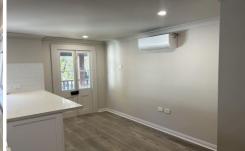

- The home has fresh hybrid flooring, paint and blinds throughout
- Enter into cozy loungeroom area with ornamental fireplace and air conditioner
- 3 bedrooms all with ceiling fans and main with built in robe
- Brand new, modern kitchen with large breakfast bar and dishwasher
- 3 bathrooms with shower and toilet, main with large freestanding bath