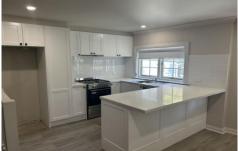

- The home has fresh hybrid flooring, paint and blinds throughout
- Enter into cozy loungeroom area with ornamental fireplace and air conditioner
- 3 bedrooms all with ceiling fans and main with built in robe
- Brand new, modern kitchen with large breakfast bar and dishwasher
- 3 bathrooms with shower and toilet, main with large freestanding bath