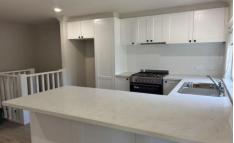

- The home has fresh hybrid flooring, paint and blinds throughout
- Enter into cozy loungeroom area with ornamental fireplace and air conditioner
- 3 bedrooms all with ceiling fans and main with built in robe
- Brand new, modern kitchen with large breakfast bar and dishwasher
- 3 bathrooms with shower and toilet, main with large freestanding bath