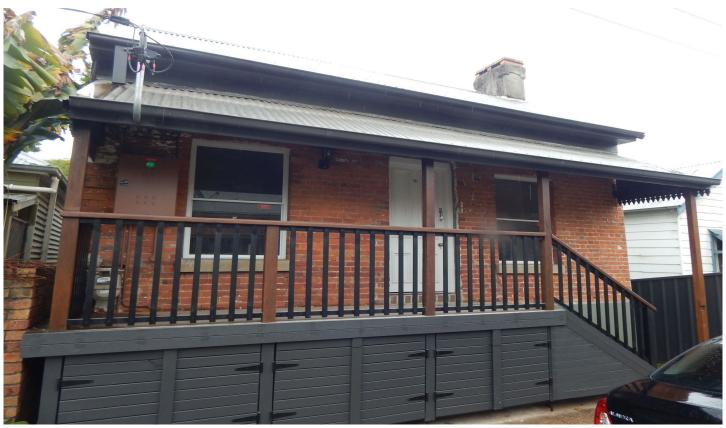

## 24 Denman Street Maitland NSW

This home built in 1860 has had a face lift and has been beautifully renovated whilst still keeping its charming features. Situated smack bang in the middle of town, with only a 9 minute walk to the main shopping centre and surrounded by an abundance of local cafes, pubs and amenities this home is not one to miss. It features;

- The home has fresh hybrid flooring, paint and blinds throughout
- Enter into cozy loungeroom area with ornamental fireplace and air conditioner
- 3 bedrooms all with ceiling fans and main with built in robe
- Brand new, modern kitchen with large breakfast bar and dishwasher
- 3 bathrooms with shower and toilet, main with large freestanding bath