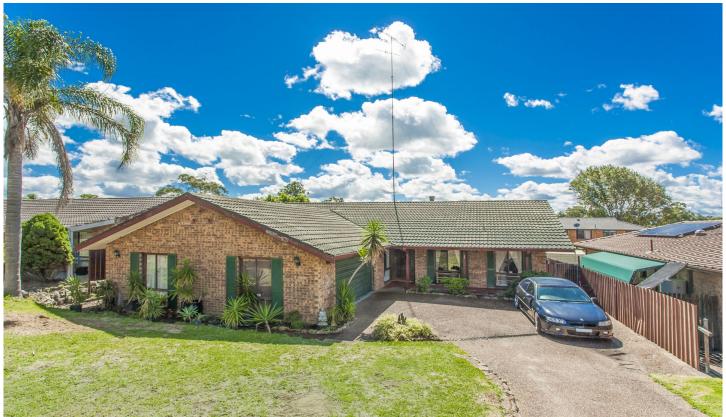

## 10 Lachlan Street RAYMOND TERRACE NSW

Conveniently located in Lakeside Village Estate and within walking distance to schools, childcare, shops and recreational facilities, this home features:

- \* 4 bedrooms all with built-ins
- \* Ensuite to main
- \* Spacious formal lounge
- \* Combined family meals area
- \* Timber kitchen
- \* All in one main bathroom complete with 2 seater spa
- \* Large tiled screened entertaining area at the rear with built in bar
- \* Built-in BBQ area
- \* Double garaging with workshop

EXTRAS INCLUDE: RC/AC, AUTO GARAGE DOOR, COMBUSTION FIRE, GARDEN SHED & CEILING FANS,

4 🗀 2 🔁 2 🖨

Land Size: 675 sqm

View: https://www.dowlingterrace.com.au/sale/ns

w/port-stephens/raymond-terrace/residential