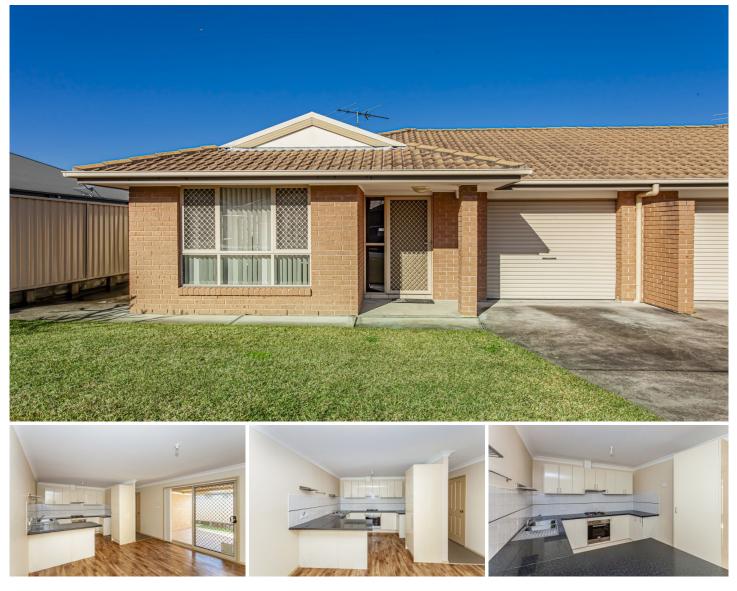

## 8A Closebourne Way RAYMOND TERRACE NSW

That's right no quarterly strata levies. Well presented duplex unit conveniently located in the Lakeside Estate and being only 2.5kms to the centre of town or 1.2kms to the Lakeside Shopping Village this is what makes this unit ideal for both the owner occupier or investor with potential rent of \$380pw

## FEATURES:

- \* 3 bedrooms 2 with built-ins
- \* Ensuite to main
- \* Tiled entry
- \* Spacious formal lounge
- \* Modern kitchen with loads of cupboard and bench space along with stainless steel appliances
- \* Combined meals/family off kitchen
- \* All in one main bathroom