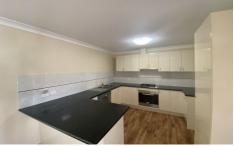

- \* Brand new carpet to be installed before tenancy
- \* 3 good sized bedrooms, 2 with built-ins
- \* Ensuite to main bedroom
- \* Tiled entry
- \* Spacious formal lounge with reverse cycle air conditioner
- \* Modern kitchen with loads of cupboard and bench space along with stainless steel appliances including dishwasher
- \* Combined tiled meals/family off kitchen
- \* All in one main bathroom
- \* Covered and tiled outdoor area off kitchen