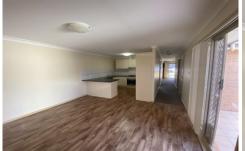

- \* Brand new carpet to be installed before tenancy
- \* 3 good sized bedrooms, 2 with built-ins
- \* Ensuite to main bedroom
- \* Tiled entry
- \* Spacious formal lounge with reverse cycle air conditioner
- \* Modern kitchen with loads of cupboard and bench space along with stainless steel appliances including dishwasher
- \* Combined tiled meals/family off kitchen
- \* All in one main bathroom
- \* Covered and tiled outdoor area off kitchen