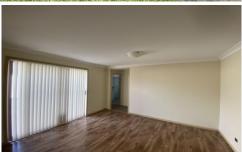

- \* Brand new carpet to be installed before tenancy
- \* 3 good sized bedrooms, 2 with built-ins
- \* Ensuite to main bedroom
- \* Tiled entry
- \* Spacious formal lounge with reverse cycle air conditioner
- \* Modern kitchen with loads of cupboard and bench space along with stainless steel appliances including dishwasher
- \* Combined tiled meals/family off kitchen
- \* All in one main bathroom
- \* Covered and tiled outdoor area off kitchen