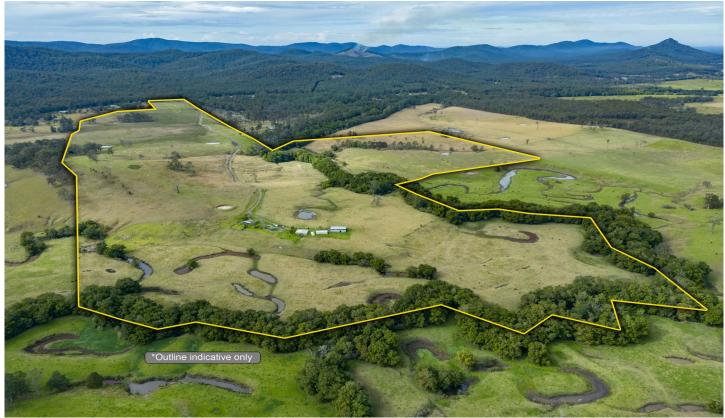

## 345 Markwell Back Road Bulahdelah NSW

Very few properties come up in the Markwell valley that's quality grazing country.

Approximately 1.6km of Myall river frontage & 82ha or 204 acres of pasture improved grazing land.

Large river flats for cropping, an elevated 360-degree building site with magnificent views of this stunning valley. Located within 5 min of the township of Bulahdelah.& 2hr .15min to Wahroonga and only 49min to the beautiful coastal town and beaches of both Forster & Pacific Palms. Owner has run 75 to 80 breeders.

The property would also allow for 2 Lot subdivision subject

3 📭 1 🖺 2 🗬

Land Size: 82 ha

View: https://www.dowlingterrace.com.au/sale/ns

w/mid-north-coast/bulahdelah/residential/rur

al/7656534

Mark Butler 0408 492 686