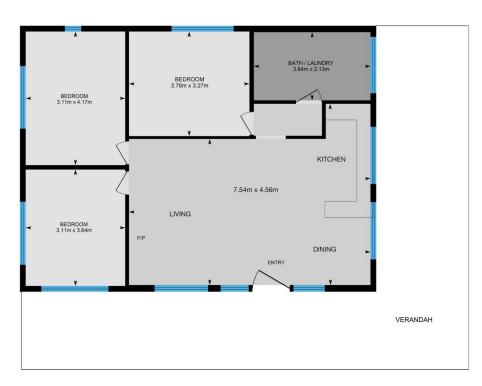

The Original 3 bedroom farm house is in need of a make over or the option is there to build your dream home with spectacular views of the whole property and surrounding valley.

Double lockable garage old timber cattle yards 7dams and Natural lagoons