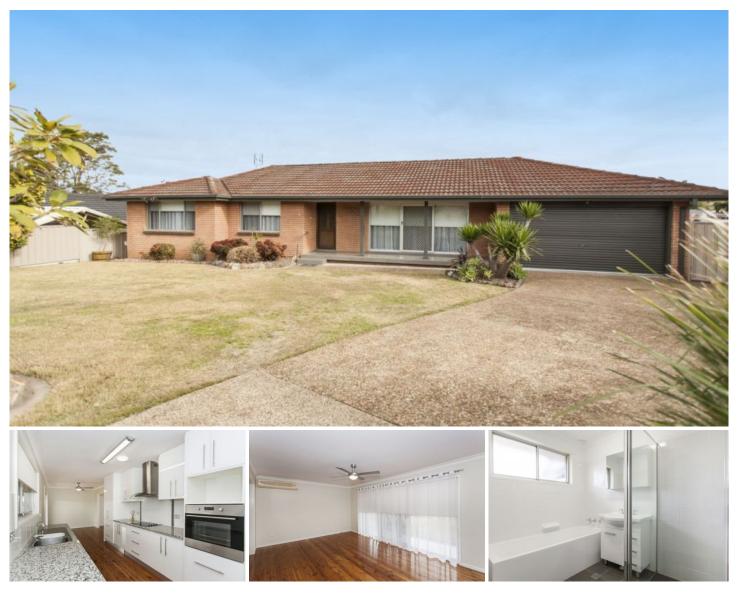

## 3 Lynista Close RAYMOND TERRACE NSW

Located in Roslyn Park in a quiet little cul-de-sac, this renovated home sits on a large 765sqm lot and is only a 4 minute drive to the CBD. & would suit both owner occupier or investor and a great opportunity for the first home buyer.

Features:

- 3 bedrooms, all with built-ins
- Formal lounge
- Separate dining off the kitchen
- As new kitchen with glass rangehood and wall oven
- Fully renovated bathroom
- Separate toilet
- Polished floors to all living areas
- Huge yard, room for a pool and so much more
- New hot water system