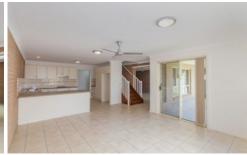

### Features:

- \*3 bedrooms
- \*Main with air conditioning
- \*Built-in robes to all rooms
- \*Bathroom with separate toilet
- \*Air Conditioner Downstairs
- \*Separate lounge/dining rooms
- \*Ceiling fans to living areas
- \*Second bathroom
- \*Single garage with internal access
- \*Covered entertaining area
- \*Fully-fenced yard