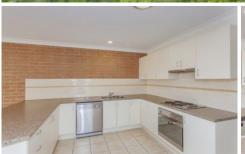

### Features:

- \*3 bedrooms
- \*Main with air conditioning
- \*Built-in robes to all rooms
- \*Bathroom with separate toilet
- \*Air Conditioner Downstairs
- \*Separate lounge/dining rooms
- \*Ceiling fans to living areas
- \*Second bathroom
- \*Single garage with internal access
- \*Covered entertaining area
- \*Fully-fenced yard