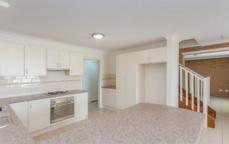

### Features:

- \*3 bedrooms
- \*Main with air conditioning
- \*Built-in robes to all rooms
- \*Bathroom with separate toilet
- \*Air Conditioner Downstairs
- \*Separate lounge/dining rooms
- \*Ceiling fans to living areas
- \*Second bathroom
- \*Single garage with internal access
- \*Covered entertaining area
- \*Fully-fenced yard