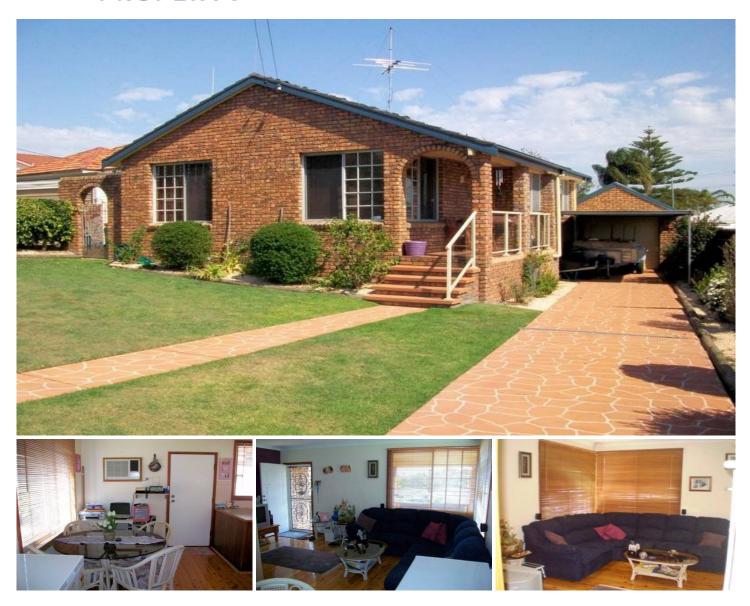

## 18 Thomas Street RAYMOND TERRACE NSW

Set in a quiet cul-de-sac within minutes walk to town this home is immaculate both inside & out!!

\*3 bedrooms with mirrored robes & ceiling fans, air cond to main

- \*Polished timber floors throughout
- \*Tasmanian Oak Kitchen
- \*Formal lounge with air cond
- \*Dining off the kitchen
- \*Timber Venetian Blinds throughout
- \*Landscaped Saltwater Pool with solar heating & spa area
- \*Enclosed entertaining area that looks onto the pool
- \*Single garage & carport