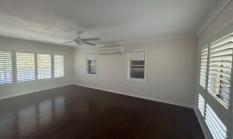

## Features include:

- \*3 bedrooms, all with wardrobes and ceiling fans
- \*Reverse cycle air conditioning to main bedroom
- \*Option of a teenagers retreat or home office with reverse cycle air conditioning, external access, kitchenette and 2nd bathroom/laundry
- \*L-shape lounge/dining with reverse cycle air conditioning