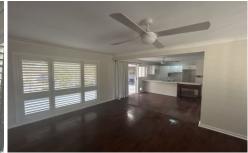

## Features include:

- \*3 bedrooms, all with wardrobes and ceiling fans
- \*Reverse cycle air conditioning to main bedroom
- \*Option of a teenagers retreat or home office with reverse cycle air conditioning, external access, kitchenette and 2nd bathroom/laundry
- \*L-shape lounge/dining with reverse cycle air conditioning