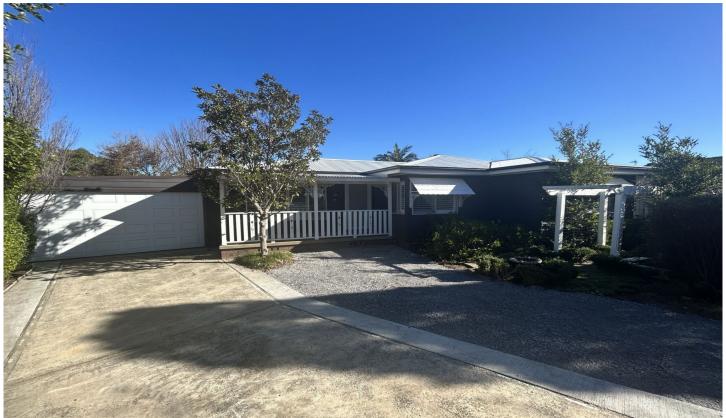

## 20 Blackbutt Crescent Medowie NSW

APPLICATIONS ACCEPTED PRIOR TO INSPECTION VIA 2 APPLY

This recently renovated home is ideally set up for an extended family, those with teenagers or someone working from home! Located in a quiet cul-de-sac of Blackbutt Crescent and within close distance to the newly developed shopping complex, schools and parks.

## Features include:

- \*3 bedrooms, all with wardrobes and ceiling fans
- \*Reverse cycle air conditioning to main bedroom
- \*Option of a teenagers retreat or home office with reverse cycle air conditioning, external access, kitchenette and 2nd bathroom/laundry
- \*L-shape lounge/dining with reverse cycle air conditioning