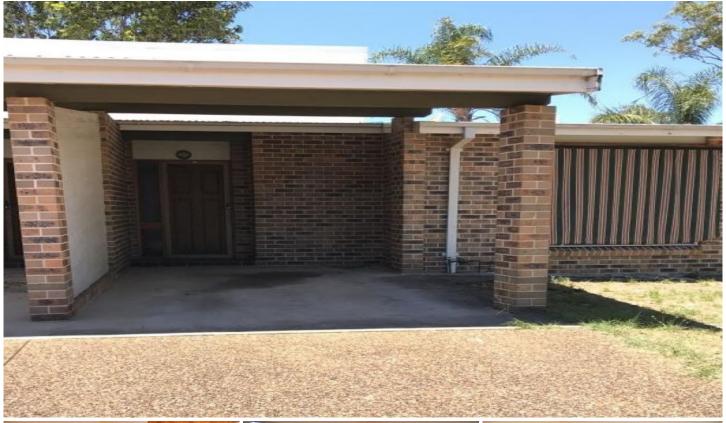

## Features include:

- \*2 bedrooms both with built in robes
- \*Open plan living area
- \*Tidy kitchen with breakfast bar
- \*Laundry off bathroom
- \*Single carport
- \*Good sized, fully fenced court yard