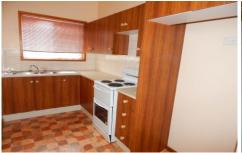

## Features include:

- \*2 bedrooms both with built in robes
- \*Open plan living area
- \*Tidy kitchen with breakfast bar
- \*Laundry off bathroom
- \*Single carport
- \*Good sized, fully fenced court yard