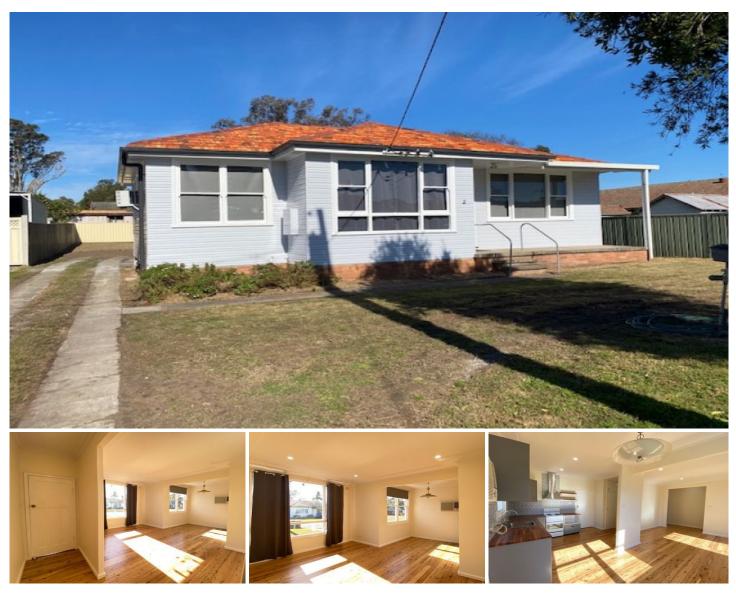

## 2 Dean Avenue Raymond Terrace NSW

PLEASE APPLY THROUGH 2 APPLY - APPLICATIONS ACCEPTED PENDING INSPECTION

This well presented home has recently been refurbished and is ideally located within close distance to local schools and the Raymond Terrace CBD. Property features:

- 3 bedrooms, 2 with built-in robes
- Stylish kitchen with open plan dining
- Lounge room with plenty of natural light
- Spacious bathroom and laundry with 2nd toilet
- Rear pergola, perfect for entertaining
- Easy maintenance, good sized yard
- Off street parking