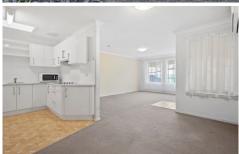

#### **FEATURES**:

- \* 2 bedrooms, both with built in robes
- \* Open planned lounge and dining
- \* Modern kitchenette offering plenty of cupboard and bench space
- \* 3 way bathroom
- \* Covered rear deck approximately 2.5m x 8m
- \* Detached single garage
- \* RC/AC and ceiling fans