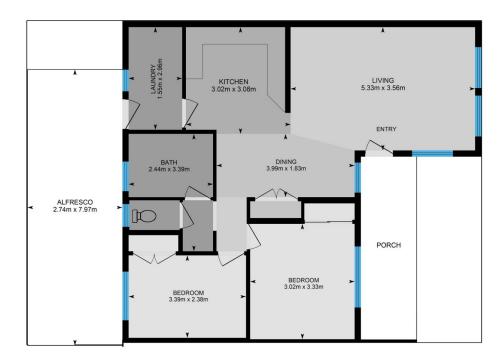

#### **FEATURES**:

- \* 2 bedrooms, both with built in robes
- \* Open planned lounge and dining
- \* Modern kitchenette offering plenty of cupboard and bench space
- \* 3 way bathroom
- \* Covered rear deck approximately 2.5m x 8m
- \* Detached single garage
- \* RC/AC and ceiling fans