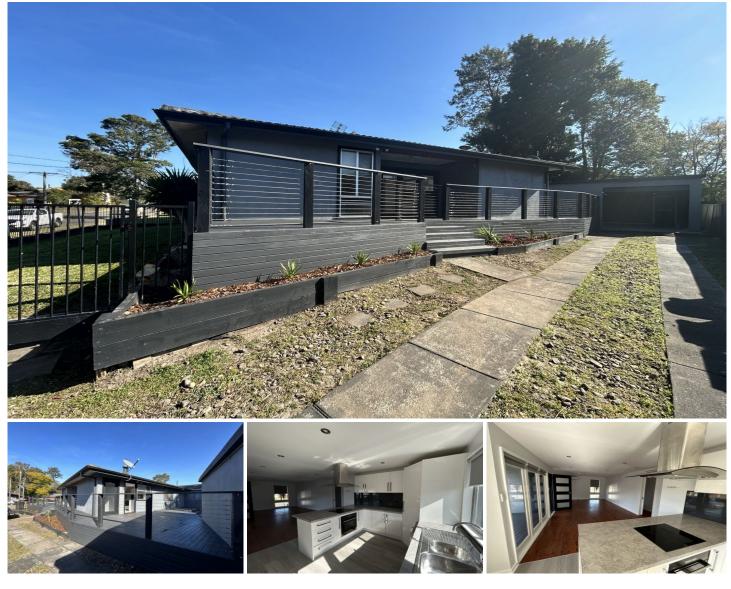

## 31 Links Drive Raymond Terrace NSW

PLEASE APPLY FOR THE PROPERTY VIA 2 APPLY - APPLICATIONS ACCEPTED PENDING INSPECTION

This tastefully renovated home will tick all the boxes! Located within close distance to schooling, public transport, Muree Gold Club and a short drive to Raymond Terrace CBD. Features include:

- 3 good sized bedrooms, all with built-in robes
- Open plan lounge/dining area
- Reverse cycle air conditioning
- Modern kitchen with breakfast bar and brand new appliances
- Stylish bathroom with separate toilet
- Fully fenced front and rear yards
- Awesome entertaining deck
- 1 1/2 car garage with additional storeroom at rear