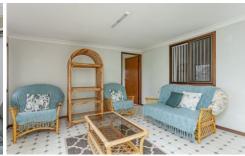

### Features:

- \* 3 bedrooms (2 with mirrored robes)
- \* Spacious formal lounge
- \* Combined timber kitchen & dining area with under bench oven and plenty of bench and cupboard space
- \* Rear family room
- \* Separate toilet
- \* Fully renovated bathroom
- \* High ceilings
- \* Double detached garage