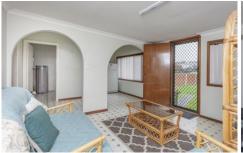

### Features:

- \* 3 bedrooms (2 with mirrored robes)
- \* Spacious formal lounge
- \* Combined timber kitchen & dining area with under bench oven and plenty of bench and cupboard space
- \* Rear family room
- \* Separate toilet
- \* Fully renovated bathroom
- \* High ceilings
- \* Double detached garage