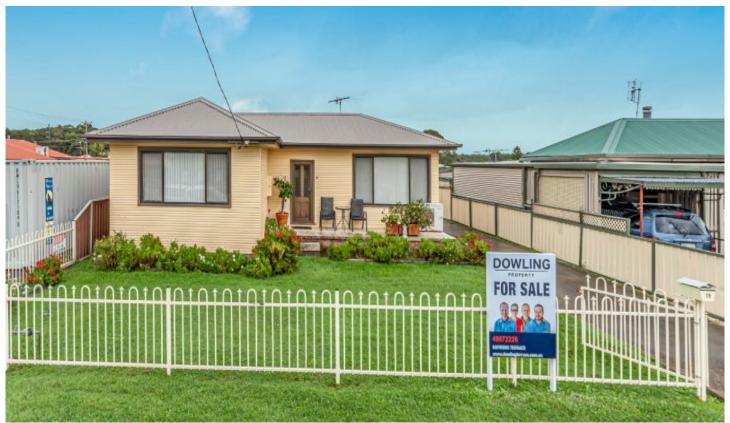

#### 15 Bundabah Street KARUAH NSW

Located smack bang in the middle of town opposite the school, a stones throw from the RSL and an easy walk to the river and boat ramp.. This well presented home could have the potential for dual occupancy as well (subject to approval from Port Stephens Council).

### Features:

- \* 3 bedrooms (2 with mirrored robes)
- \* Spacious formal lounge
- \* Combined timber kitchen & dining area with under bench oven and plenty of bench and cupboard space
- \* Rear family room
- \* Separate toilet
- \* Fully renovated bathroom
- \* High ceilings
- \* Double detached garage

## 3 📭 1 🖺 2 🗬

Building Size: 71 sqm

View : https://www.dowlingterrace.com.au/sale/

nsw/port-stephens/karuah/residential/ho

use/7688961

**Craig Higgins 02 4987 2226** 

Shed

Disclaimer