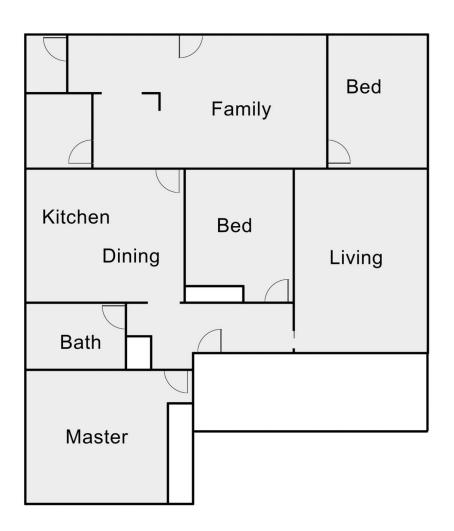

### Features:

- \* 3 bedrooms (2 with mirrored robes)
- \* Spacious formal lounge
- \* Combined timber kitchen & dining area with under bench oven and plenty of bench and cupboard space
- \* Rear family room
- \* Separate toilet
- \* Fully renovated bathroom
- \* High ceilings
- \* Double detached garage

## 3 📭 1 🖺 2 🗬

Building Size: 71 sqm

View : https://www.dowlingterrace.com.au/sale/

nsw/port-stephens/karuah/residential/ho

use/7688961

**Craig Higgins 02 4987 2226** 

Shed

Disclaimer

This floor and site plan including fixtures, furniture, measurements and dimension are approximate and for illustrative purposes only. This floor plan gives not guarantee, warranty or representation of accuracy and layout.