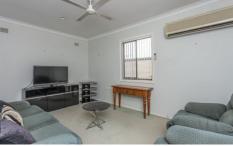

### Features:

- \* 3 bedrooms (2 with mirrored robes)
- \* Spacious formal lounge
- \* Combined timber kitchen & dining area with under bench oven and plenty of bench and cupboard space
- \* Rear family room
- \* Separate toilet
- \* Fully renovated bathroom
- \* High ceilings
- \* Double detached garage