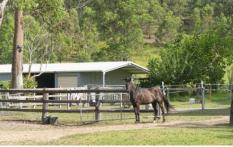

209acres

84.98ha flat to undulating timber country with areas of cleared paddocks

From the front gate to the house being 900m giving a very private location to this 16 year old quality McDonald Jones home brick and steel construction