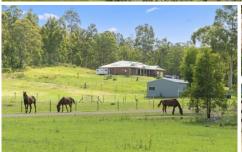

209acres

84.98ha flat to undulating timber country with areas of cleared paddocks

From the front gate to the house being 900m giving a very private location to this 16 year old quality McDonald Jones home brick and steel construction