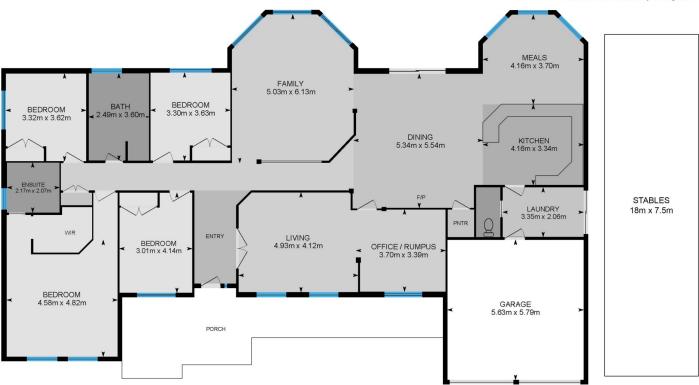

4 bedrooms with built in robes and main Bathroom

Master bedroom with ensuite walk in robe

Large open plan Family room entering to

spacious dining and kitchen

Separate lounge with bay windows facing north looking over the property

4 2 2 2

**Price** : \$ 1,500,000 **Land Size** : 845793 sqm

View : https://www.dowlingterrace.com.au/sale/ns

w/mid-north-coast/booral/residential/rural/76 89805

Mark Butler 0408 492 686

Measurements are approximate and are to be used only as a guide