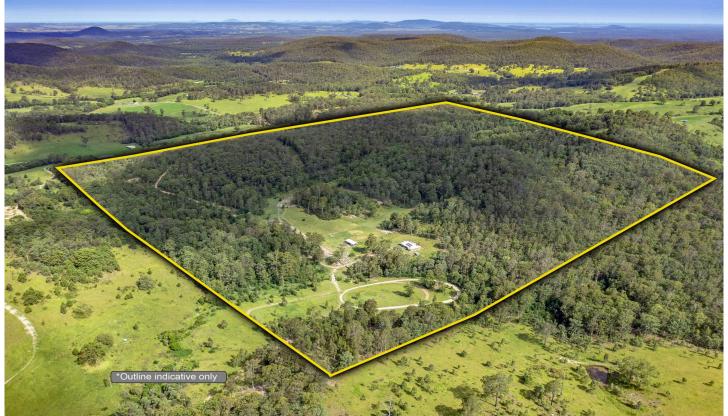

209acres

84.98ha flat to undulating timber country with areas of cleared paddocks

From the front gate to the house being 900m giving a very private location to this 16 year old quality McDonald Jones home brick and steel construction

140 Ebsworth Road, Booral