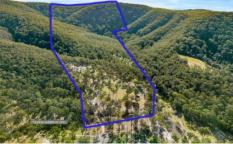

#### 72 Lillipilli Close Booral NSW

This stunning rural retreat of 40.2 hectares, or 99.29 acres, is only a short drive into historical village of Stroud and 50mins from Newcastle. Featuring approximately 15 acres of cleared grazing, balance being natural timber with a creek running through the property and 2 dams. The owner has recently renovated the farm shed providing accommodation while you build your dream home on the ready to go, large flat building envelope.

## 3 🖳 1 🖳

**Price** : \$ 849,000 **Land Size** : 40.2 ha

View: https://www.dowlingterrace.com.au/sale/ns w/mid-north-coast/booral/residential/acreag

esemirural/7695598

Mark Butler 0408 492 686