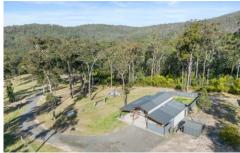

#### 72 Lillipilli Close Booral NSW

This stunning rural retreat of 40.2 hectares, or 99.29 acres, is only a short drive into historical village of Stroud and 50mins from Newcastle. Featuring approximately 15 acres of cleared grazing, balance being natural timber with a creek running through the property and 2 dams. The owner has recently renovated the farm shed providing accommodation while you build your dream home on the ready to go, large flat building envelope.

#### Additional features include:

? Farm shed with 2 bedrooms, 3rd bedroom or option of storage

? Stylish accommodation with combined bathroom and laundry, slow combustion fire, reverse cycle air conditioning, dishwasher, washing machine, dryer, microwave, fridge and 2 x 20ft Containers