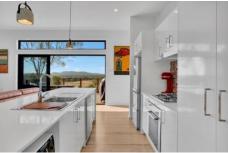

- Colorbond and hardwood cladding for a contemporary aesthetic
- Open plan living area and kitchen separates the master bedroom and addition 2 bedrooms
- Sliding glass doors open out to the timber desk for indoor/outdoor living; perfect for a cuppa of a morning or a glass of wine on dusk!
- Combustion fireplace and reverse cycle air conditioning to living area
- Modern kitchen with dishwasher, gas cooktop and breakfast bar