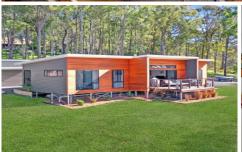

## 1 Porphyry Street Seaham NSW

This quality built home sits on approximately 1195sqm with elevated views over the surrounding farmland that adjoins the Williams River. Ideally located in the sought after suburb of Seaham, with city conveniences only 20 minutes away. Premium property features include:

- Colorbond and hardwood cladding for a contemporary aesthetic
- Open plan living area and kitchen separates the master bedroom and addition 2 bedrooms
- Sliding glass doors open out to the timber desk for indoor/outdoor living; perfect for a cuppa of a morning or a glass of wine on dusk!
- Combustion fireplace and reverse cycle air conditioning to living area
- Modern kitchen with dishwasher, gas cooktop and breakfast bar