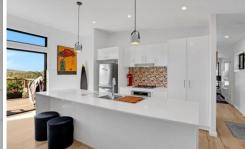

- Colorbond and hardwood cladding for a contemporary aesthetic
- Open plan living area and kitchen separates the master bedroom and addition 2 bedrooms
- Sliding glass doors open out to the timber desk for indoor/outdoor living; perfect for a cuppa of a morning or a glass of wine on dusk!
- Combustion fireplace and reverse cycle air conditioning to living area
- Modern kitchen with dishwasher, gas cooktop and breakfast bar