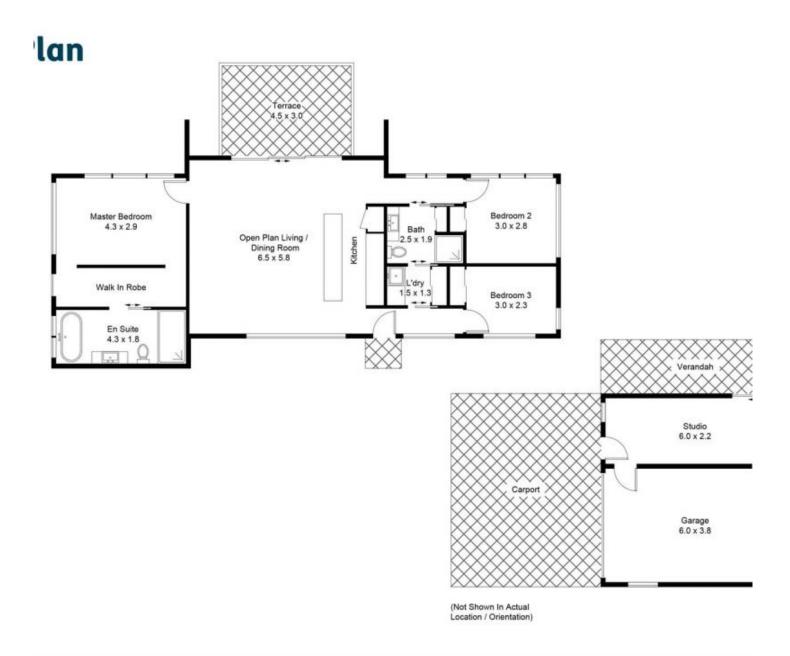

## 1 Porphyry Street Seaham NSW

This quality built home sits on approximately 1195sqm with elevated views over the surrounding farmland that adjoins the Williams River. Ideally located in the sought after suburb of Seaham, with city conveniences only 20 minutes away. Premium property features include:

- Colorbond and hardwood cladding for a contemporary aesthetic
- Open plan living area and kitchen separates the master bedroom and addition 2 bedrooms
- Sliding glass doors open out to the timber desk for indoor/outdoor living; perfect for a cuppa of a morning or a glass of wine on dusk!
- Combustion fireplace and reverse cycle air conditioning to living area
- Modern kitchen with dishwasher, gas cooktop and breakfast bar