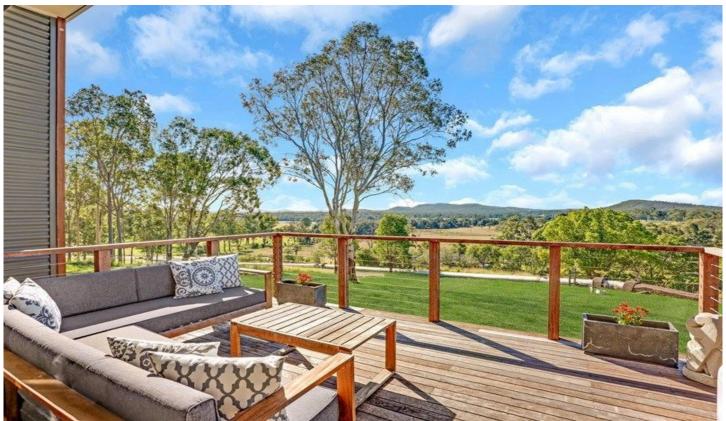

## 1 Porphyry Street Seaham NSW

This quality built home sits on approximately 1195sqm with elevated views over the surrounding farmland that adjoins the Williams River. Ideally located in the sought after suburb of Seaham, with city conveniences only 20 minutes away. Premium property features include:

- Colorbond and hardwood cladding for a contemporary aesthetic
- Open plan living area and kitchen separates the master bedroom and addition 2 bedrooms
- Sliding glass doors open out to the timber desk for indoor/outdoor living; perfect for a cuppa of a morning or a glass of wine on dusk!
- Combustion fireplace and reverse cycle air conditioning to living area
- Modern kitchen with dishwasher, gas cooktop and breakfast bar