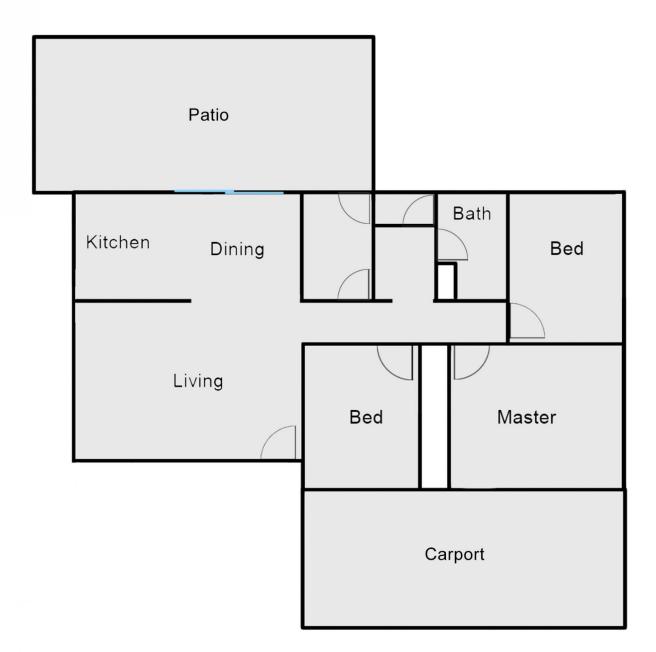

## Features:

- \* 3 bedrooms with built-in to main
- \* Formal lounge
- \* Delightful kitchen and adjoining dining
- \* 3 way bathroom
- \* Enclosed back pergola area
- \* Generous sized yard
- \* Single carport
- \* RC/AC and ceiling fans

## 3 🎮 1 🚰 1 🛱

Land Size : 516 sqm

: https://www.dowlingterrace.com.au/sale/ns w/port-stephens/raymond-terrace/residential /house/7709284

View

Craig Higgins 02 4987 2226

Disclaimer This floor and site plan including futures, furniture, measurements and dimension are approximate and for illustrative purposes only. This floor plan gives not guarantee, warranty or representation of accuracy and layout. All enquires must be directed to the agent or party representing this floor plan