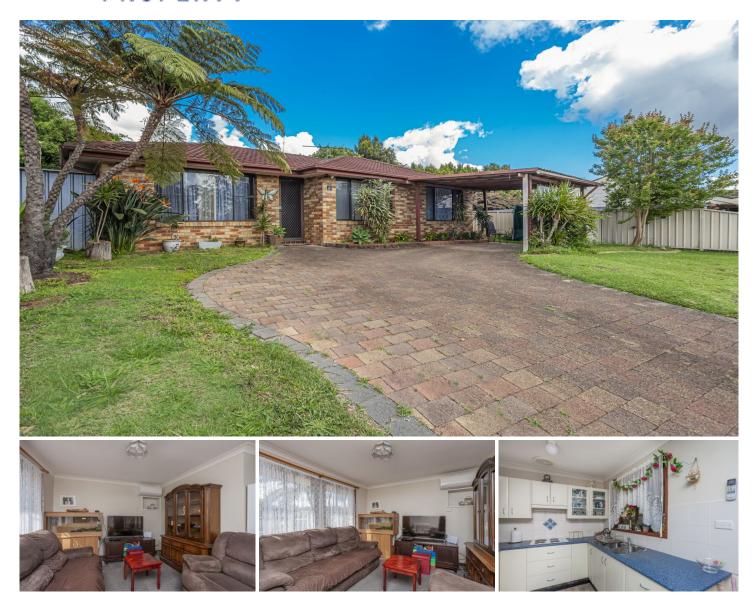

## **3 Courtaulds Road RAYMOND TERRACE NSW**

Both for the investor or 1st home buyer ideally located within a 1.4km walk to the centre of the CBD and also Hunter River High School while Primary and Pre-School is only a 500m walk.

## Features:

- \* 3 bedrooms with built-in to main
- \* Formal lounge
- \* Delightful kitchen and adjoining dining
- \* 3 way bathroom
- \* Enclosed back pergola area
- \* Generous sized yard
- \* Single carport
- \* RC/AC and ceiling fans

## 3 🎮 1 🚰 1 🛱

Land Size : 516 sqm

: https://www.dowlingterrace.com.au/sale/ns w/port-stephens/raymond-terrace/residential /house/7709284

View

Craig Higgins 02 4987 2226

Disclaimer This floor and site plan including futures, furniture, measurements and dimension are approximate and for illustrative purposes only. This floor plan gives not guarantee, warranty or representation of accuracy and layout. All enquires must be directed to the agent or party representing this floor plan