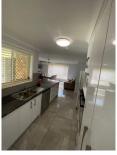

- 3 bedrooms with ceiling fans and built in robes to all
- Kitchen with dishwasher and ample storage
- Formal living area
- Modern look bathroom with bath and separate toilet
- Living/dining space off kitchen with split system air conditioner
- Double garage with internal access & automatic roller door
- Covered entertaining area
- Large fully fenced yard with additional garden shed