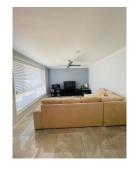

- 3 bedrooms with ceiling fans and built in robes to all
- Kitchen with dishwasher and ample storage
- Formal living area
- Modern look bathroom with bath and separate toilet
- Living/dining space off kitchen with split system air conditioner
- Double garage with internal access & automatic roller door
- Covered entertaining area
- Large fully fenced yard with additional garden shed