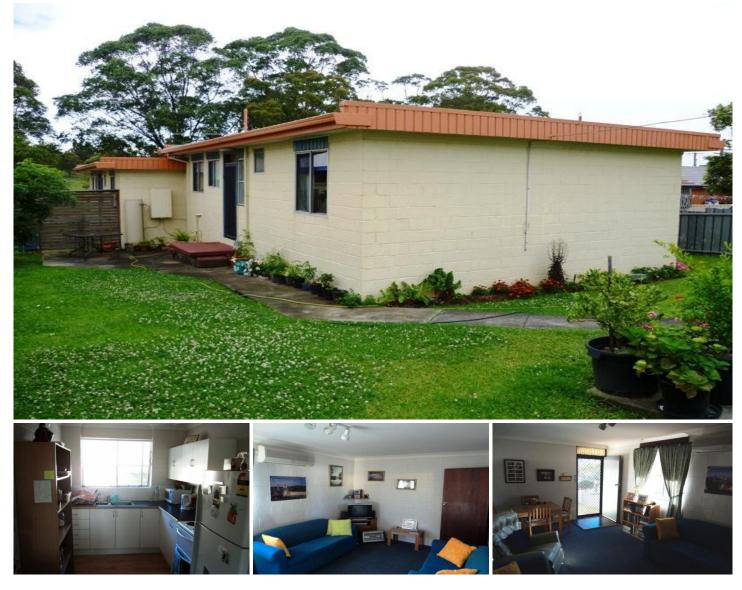

## 2/45 Kangaroo Street Raymond Terrace NSW

\*\*APPLICATIONS ACCEPTED PENDING INSPECTION VIA 2 APPLY\*\*

This neat and tidy unit is ideally situated close to the centre of town, local bus route, parks and schools.

## Features:

- \*2 bedrooms, built-in robes to both
- \*Combined lounge/dining with reverse cycle air conditioner
- \*Seperate kitchen
- \*Double Colourbond garage
- \*Fully fenced yard
- \*Easy maintenance

Convenient & affordable!!!

View : https://www.dowlingterrace.com.au/lease/nsw/por t-stephens/raymond-terrace/residential/unit/7740 627

Rental Department 02 4987 2226