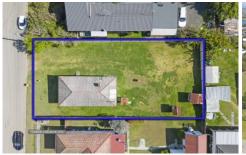

## 55 Kangaroo Street Raymond Terrace NSW

A 775 sqm block overlooking Boomerang Park. Only a 300 metre walk to Muree Golf Course and 600 metre walk to Raymond Terrace Marketplace.

There's potential for 4 to 5 units (subject to council approval).

Existing dwelling comprises of 2 bedrooms, lounge, eat-in kitchen, bathroom, laundry and outhouse. The dwelling requires a considerable amount of work.

This information has been provided to us by third parties and we do not accept responsibility for its accuracy. You should make your own enquiries and check the information so as to determine whether or not this information is in fact accurate. You must make your own assessment and obtain professional advice if necessary.