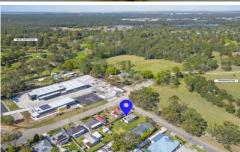

## 55 Kangaroo Street Raymond Terrace NSW

A 775 sqm block overlooking Boomerang Park. Only a 300 metre walk to Muree Golf Course and 600 metre walk to Raymond Terrace Marketplace.

There's potential for 4 to 5 units (subject to council approval).