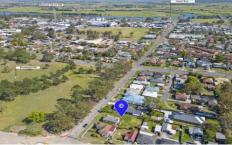

## 55 Kangaroo Street Raymond Terrace NSW

A 775 sqm block overlooking Boomerang Park. Only a 300 metre walk to Muree Golf Course and 600 metre walk to Raymond Terrace Marketplace.

There's potential for 4 to 5 units (subject to council approval).