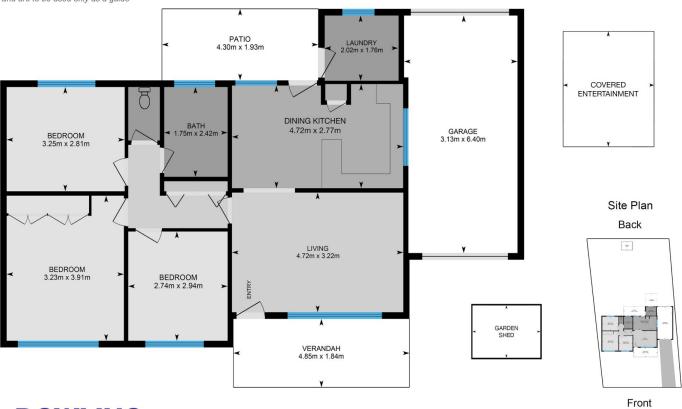

## 14 Acacia Avenue Raymond Terrace NSW

This charming home is located in a quiet cul-de-sac & has recently been refurbished, features:

- \*3 bedrooms
- \*Loungeroom with air-conditioning
- \*Timber floorboards throughout, carpets to bedrooms
- \*Brand new kitchen
- \*Dining area off kitchen
- \*Bathroom with separate toilet, bath & shower
- \*External laundry with ample storage
- \*Low maintenance yard with undercover area
- \*Single garage

14 Acacia Avenue, Raymond Terrace